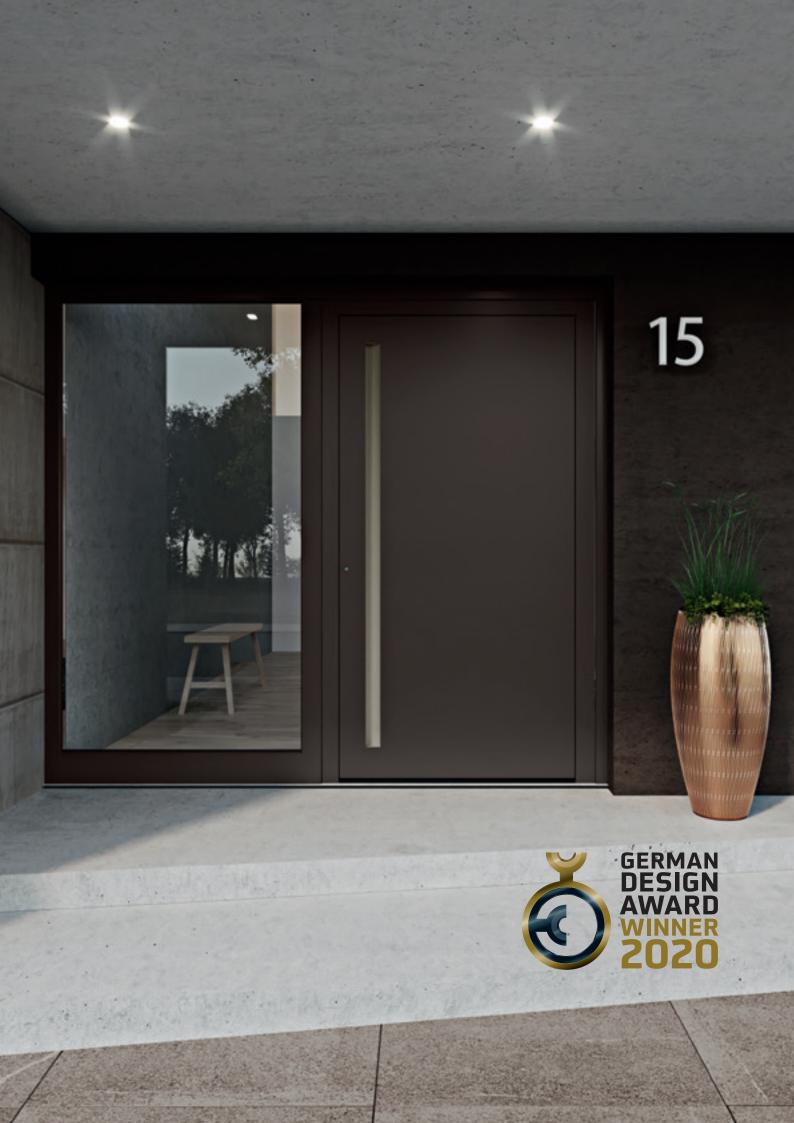

As a manufacturer of high-quality aluminium system solutions for the building shell, heroal has been awarded the German Design Award 2020. The heroal Les Couleurs® Le Corbusier entrance door received the award in the category "Excellent Product Design".

### Two-Colour Design

Exterior and Interior Colours – As Desired

With heroal, building shells can now also be designed in Le Corbusier colours: windows, doors, curtain walls, lifting/ sliding doors, roller shutters, sun protection and roller doors in original Le Corbusier colours provide additional enhancement for architecture.

The aesthetic diversity of these colours encourages the combination of several colour shades in the design. With the heroal D 72 house door, frames, infill panels, bar handles and hinges can feature different colours according to the customer's wishes – including internally and externally. The Le Corbusier colour range thus ensures convincing colour design. Furthermore, the heroal online configurator supports you with the individual composition of the entire door, including all of its components.