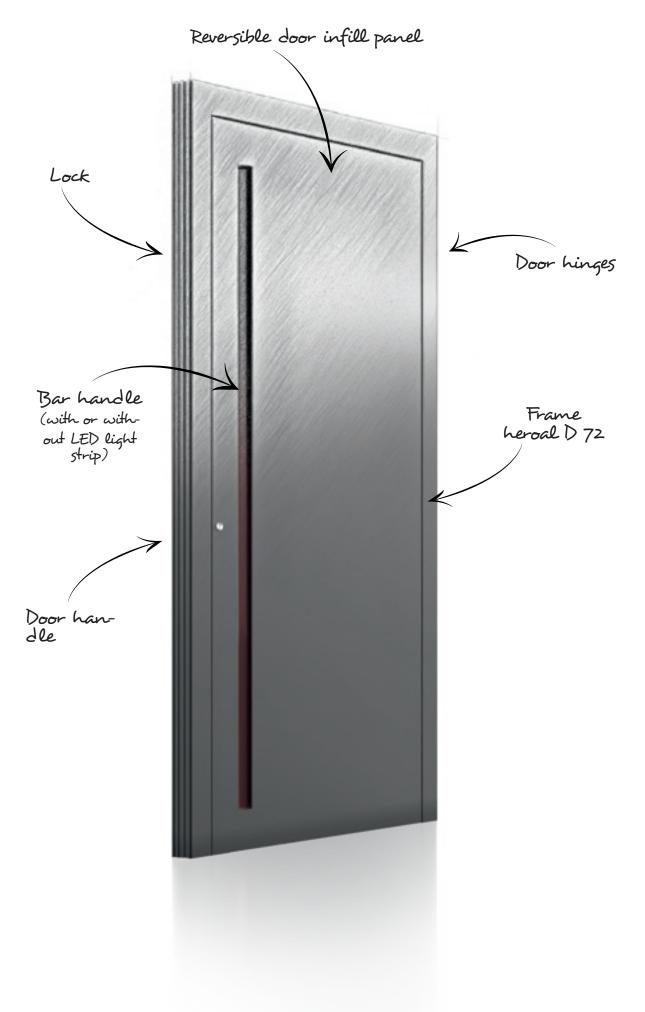

### Door Infill Panels

Colours and Functions – in Wonderful Harmony

The new heroal Les Couleurs® Le Corbusier house door infill panel always combines the best materials, the highest

functionality and maximum flexibility with the unique Le Corbusier colour range.

#### The Innovative Reversible Infill Panel Fixing

The heroal Les Couleurs<sup>®</sup> Le Corbusier door infill panel also offers the innovative fixing technology for single-sided casement-enclosing house door infill panels (CCI) or attachment infill panels at the factory: the pre-fabricated infill panel is simply attached to the casement through jointing – without time-consuming full-surface panel adhesion using 2-part adhesives – as is usual for heroal door systems.

Depending on whether the casement design is flush or protruding, the corresponding bar handle is chosen. They differ with respect to their installation depth:

Bar handle depth for protruding casement: