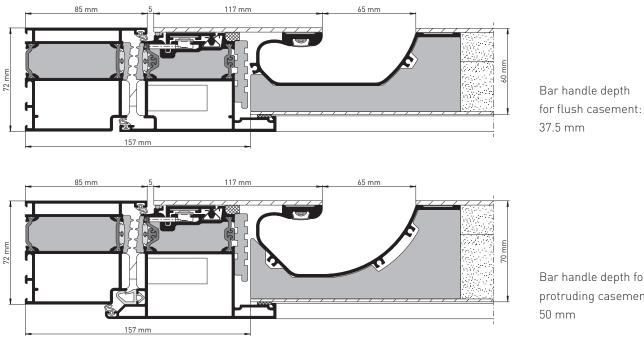

It is offered for the casements of the heroal D 72 door system: » with an infill panel with a thickness of 60 mm for the casement profile 21667 (installation depth of casement profile 72 mm)

» with an infill panel with a thickness of 70 mm for the casement profile 21649 (installation depth of casement profile 82 mm)

Depending on whether the casement design is flush or protruding, the corresponding bar handle is chosen. They differ with respect to their installation depth:

Bar handle depth for protruding casement: