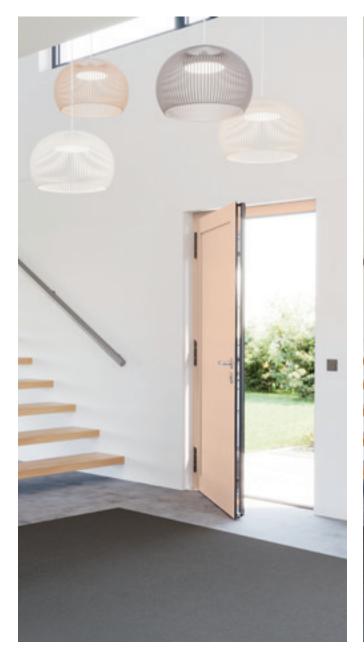

### Two-Colour Design

Exterior and Interior Colours – As Desired

With heroal, building shells can now also be designed in Le Corbusier colours: windows, doors, curtain walls, lifting/ sliding doors, roller shutters, sun protection and roller doors in original Le Corbusier colours provide additional enhancement for architecture.

The aesthetic diversity of these colours encourages the combination of several colour shades in the design. With the heroal D 72 house door, frames, infill panels, bar handles and hinges can feature different colours according to the customer's wishes – including internally and externally. The Le Corbusier colour range thus ensures convincing colour design. Furthermore, the heroal online configurator supports you with the individual composition of the entire door, including all of its components.