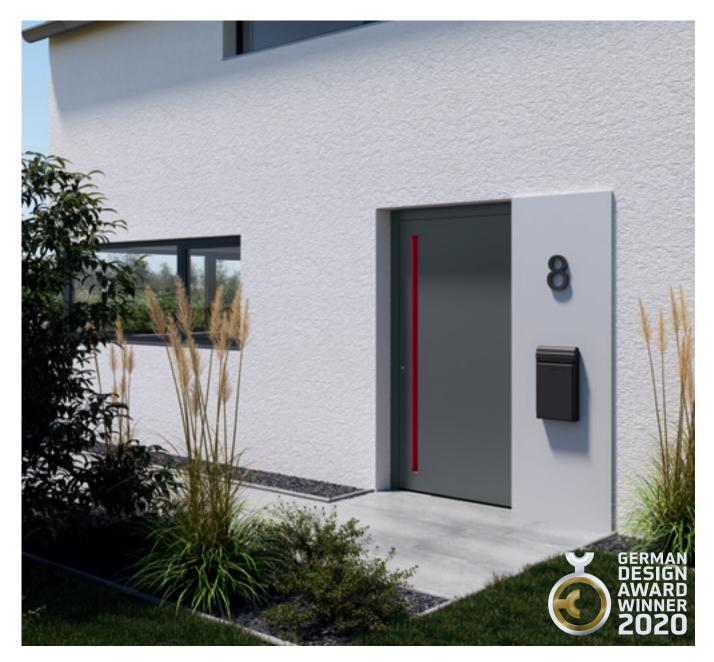

### Le Corbusier Exclusively at heroal

Harmonious Colour Design

On the basis of the exclusive partnership with Les Couleurs<sup>®</sup> Le Corbusier, heroal now offers this unique colour range for windows, doors, curtain walls, lifting/sliding doors, roller shutters, sun protection and roller doors. Processors, developers and architects thus get a degree of design freedom for private construction and the building industry that is **SIMPLY BETTER.**: with timeless, up-to-date colours that demonstrate incomparable aesthetics. In this context, for the first time heroal is offering all components for a house door including infill panel with the system heroal D 72. heroal is thus meeting the demand for the coordinated colouring of system profiles, house door infill panels and fittings with its excellent coating technology.

As a manufacturer of high-quality aluminium system solutions for the building shell, heroal has been awarded the German Design Award 2020. The heroal Les Couleurs® Le Corbusier entrance door received the award in the category "Excellent Product Design".