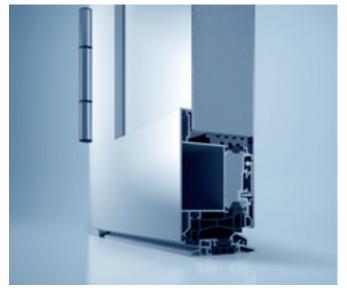

### Door Infill Panels

Colours and Functions – in Wonderful Harmony

The new heroal Les Couleurs® Le Corbusier house door infill panel always combines the best materials, the highest

functionality and maximum flexibility with the unique Le Corbusier colour range.

It is offered for the casements of the heroal D 72 door system: » with an infill panel with a thickness of 60 mm for the casement profile 21667 (installation depth of casement profile 72 mm)

» with an infill panel with a thickness of 70 mm for the casement profile 21649 (installation depth of casement profile 82 mm)

In each version, the door infill panel in resistance class RC 2 according to EN 1627 offers a high level of security. It is permitted without restriction in the heroal D 72 profile system for burglar-resistant doors.

#### The Innovative Reversible Infill Panel Fixing

The heroal Les Couleurs<sup>®</sup> Le Corbusier door infill panel also offers the innovative fixing technology for single-sided casement-enclosing house door infill panels (CCI) or attachment infill panels at the factory: the pre-fabricated infill panel is simply attached to the casement through jointing – without time-consuming full-surface panel adhesion using 2-part adhesives – as is usual for heroal door systems.