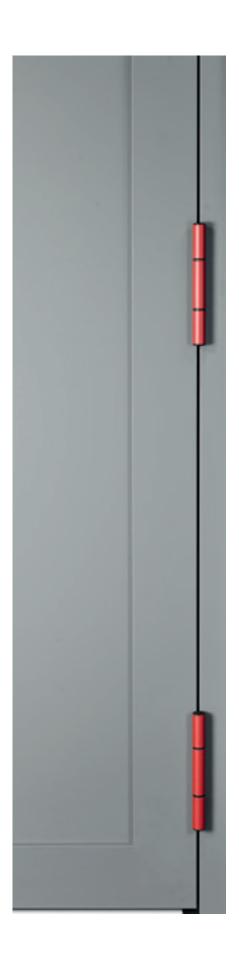

# Hinge Coating

Le Corbusier Colours – Down to the Detail

Hinges can also be coated in Le Corbusier colours: When using the same shades, optimally coordinated authentic colours are guaranteed for the casement, internal panel and hinges. Simply choose the right colour!

| heroal<br>Item Number | Designation                           |
|-----------------------|---------------------------------------|
| 13401                 | 2-part mounted door hinge, flush      |
| 13413                 | 2-part mounted door hinge, protruding |
| 13421                 | 3-part mounted door hinge, flush      |
| 13414                 | 3-part mounted door hinge, protruding |
| 11090                 | 3-part roller door hinge, flush       |
| 10693                 | 3-part roller door hinge, protruding  |