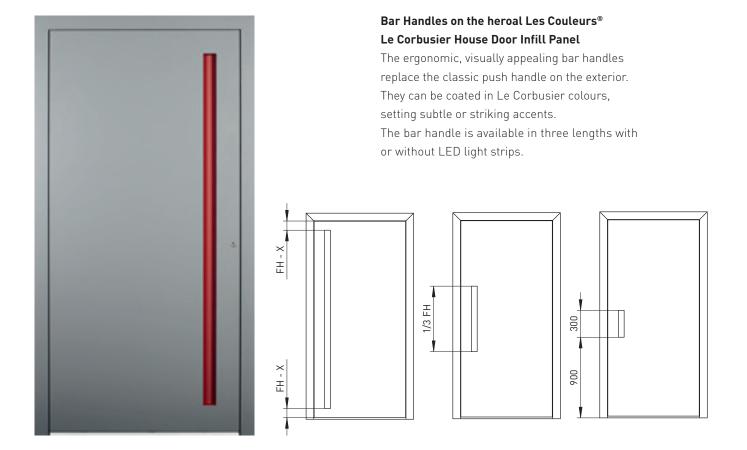

### Door Infill Panels

Colours and Functions – in Wonderful Harmony

The new heroal Les Couleurs® Le Corbusier house door infill panel always combines the best materials, the highest

functionality and maximum flexibility with the unique Le Corbusier colour range.

Depending on whether the casement design is flush or protruding, the corresponding bar handle is chosen. They differ with respect to their installation depth:

Bar handle depth for protruding casement:

# LED Light Strips Set Accents

Solutions for Extra Brightness and Design

Optional LED light strips with cold or warm light set additional accents and can be integrated into the bar handle: they also impress with their long life and low energy consumption.