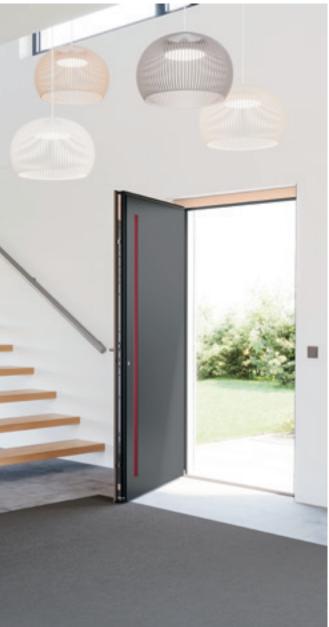

### Two-Colour Design

Exterior and Interior Colours – As Desired

With heroal, building shells can now also be designed in Le Corbusier colours: windows, doors, curtain walls, lifting/ sliding doors, roller shutters, sun protection and roller doors in original Le Corbusier colours provide additional enhancement for architecture.

The aesthetic diversity of these colours encourages the combination of several colour shades in the design. With the heroal D 72 house door, frames, infill panels, bar handles and hinges can feature different colours according to the customer's wishes – including internally and externally. The Le Corbusier colour range thus ensures convincing colour design. Furthermore, the heroal online configurator supports you with the individual composition of the entire door, including all of its components.