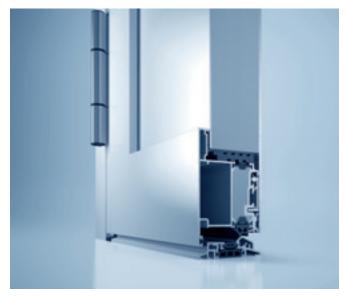

#### **Casement and Door Variants**

heroal offers heroal Les Couleurs<sup>®</sup> Le Corbusier house doors in flush or protruding variants. In both versions, the heroal D 72 PF casement profile features a fixed internal backstop instead of a glass strip; the infill panel fixing is reversible.

Flush with a casement installation depth of 72 mm

With respect to the high-quality hinge fitting technology, both roller and mounted hinge variants are available. Moreover, the house doors are equipped with a new, processing-optimised threshold seal, and barrier-free threshold profiles provide easier access.

Protruding with a casement installation depth of 82 mm