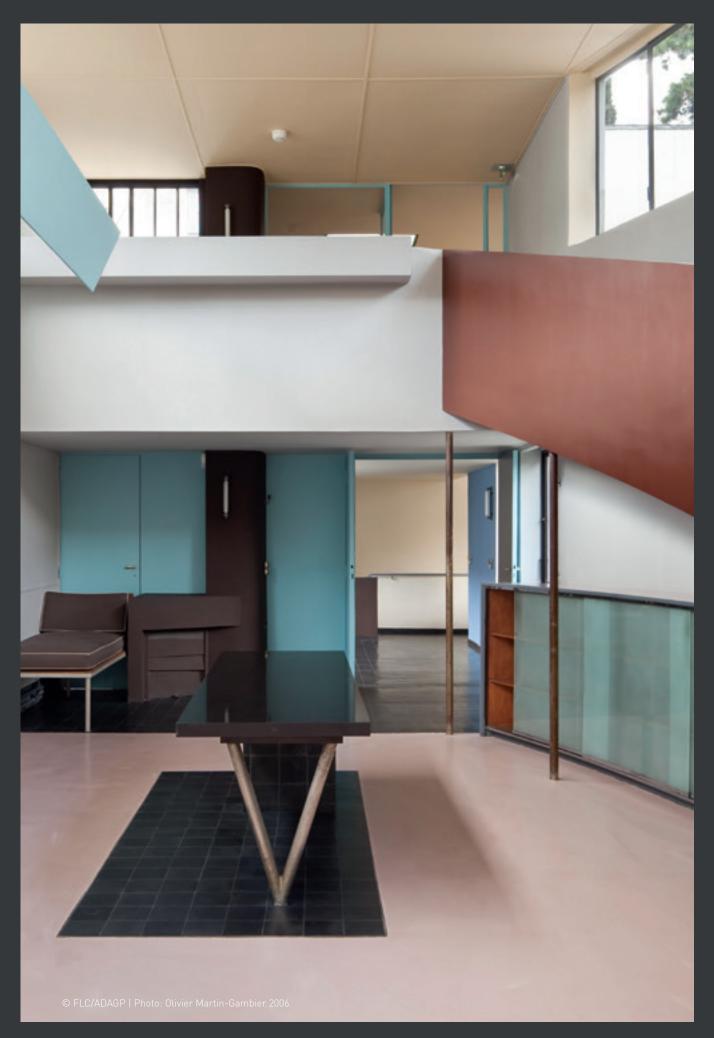

# "Colour in architecture – a tool as powerful as the floor plan and section."

Le Corbusier (1887-1965) is considered to be one of the most famous architects of the 20th century and continues to have a profound influence on modern architecture today. During his lifetime, he created numerous urban development plans and built some pioneering buildings. In 2016, 17 of his buildings were added to the UNESCO World Heritage List, attesting to the globalisation of the modern movement.

Drawing on his experiences working with structure, volume and colour, he developed two colour collections in 1931 and 1959: Polychromie Architecturale. The two colour ranges consist of a total of 63 fascinating shades from nine colour groups. Based on natural-looking basic colours, they conjure up associations with our environment: space, sky, walls, sand, landscape ... Each colour is eminently architectural and naturally harmonious. All colour shades can be combined with one another in impressive fashion and embody spatial effects.

"Colour modifies space, classifies objects, has a physiological effect on us and reacts strongly to our sensibilities." (Le Corbusier)