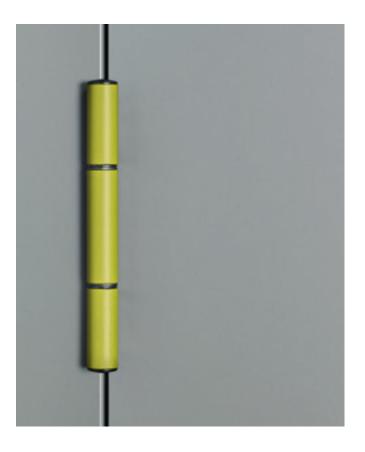

# Hinge Coating

Le Corbusier Colours – Down to the Detail

Hinges can also be coated in Le Corbusier colours: When using the same shades, optimally coordinated authentic colours are guaranteed for the casement, internal panel and hinges. Simply choose the right colour!

| heroal<br>Item Number | Designation                           |
|-----------------------|---------------------------------------|
| 13401                 | 2-part mounted door hinge, flush      |
| 13413                 | 2-part mounted door hinge, protruding |
| 13421                 | 3-part mounted door hinge, flush      |
| 13414                 | 3-part mounted door hinge, protruding |
| 11090                 | 3-part roller door hinge, flush       |
| 10693                 | 3-part roller door hinge, protruding  |