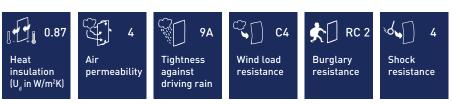

#### **Thermal Protection Performance**

heroal Les Couleurs<sup>®</sup> Le Corbusier house doors achieve outstanding thermal and soundproofing values through the combination of frame profile, casement profile and bar handle. This is ensured by the insulating core made of PU foam with an apparent density of 60 kg/m<sup>3</sup>. With a door size of 1,230×2,180 mm and an infill panel thickness of 60 mm, a  $U_d$  value of 0.91 W/m<sup>2</sup>K is achieved; with an infill panel thickness of 70 mm, a  $U_d$  value of 0.87 W/m<sup>2</sup>K is attained.