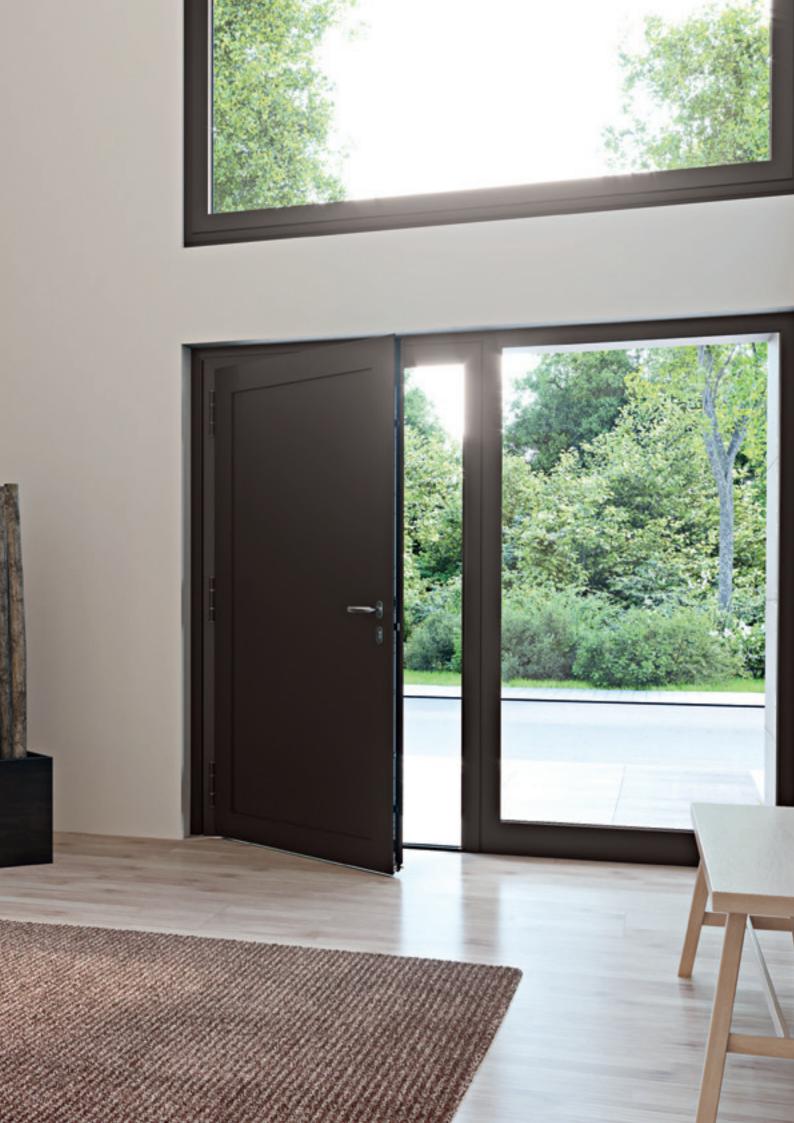

### Le Corbusier Exclusively at heroal

Harmonious Colour Design

On the basis of the exclusive partnership with Les Couleurs<sup>®</sup> Le Corbusier, heroal now offers this unique colour range for windows, doors, curtain walls, lifting/sliding doors, roller shutters, sun protection and roller doors. Processors, developers and architects thus get a degree of design freedom for private construction and the building industry that is **SIMPLY BETTER.**: with timeless, up-to-date colours that demonstrate incomparable aesthetics. In this context, for the first time heroal is offering all components for a house door including infill panel with the system heroal D 72. heroal is thus meeting the demand for the coordinated colouring of system profiles, house door infill panels and fittings with its excellent coating technology.

### Two-Colour Design

Exterior and Interior Colours – As Desired

With heroal, building shells can now also be designed in Le Corbusier colours: windows, doors, curtain walls, lifting/ sliding doors, roller shutters, sun protection and roller doors in original Le Corbusier colours provide additional enhancement for architecture.

The aesthetic diversity of these colours encourages the combination of several colour shades in the design. With the heroal D 72 house door, frames, infill panels, bar handles and hinges can feature different colours according to the customer's wishes – including internally and externally. The Le Corbusier colour range thus ensures convincing colour design. Furthermore, the heroal online configurator supports you with the individual composition of the entire door, including all of its components.