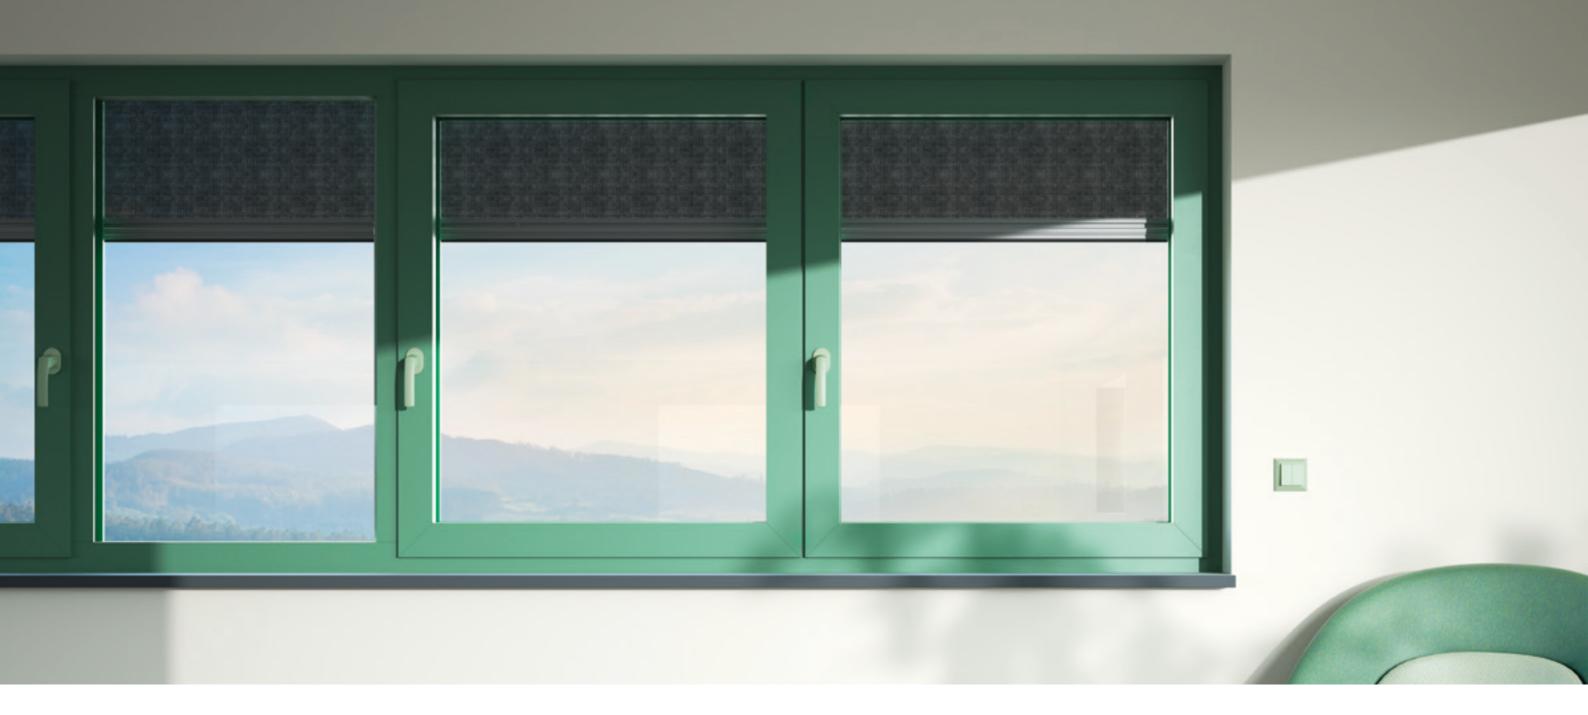

This textile sun protection is installed outside, in front of the window. Depending on the fabric chosen, the sun protection can be either transparent or non-transparent. The textile reflects and absorbs sunlight, thereby reducing sun radiation by up to 100 %. That means you do not have to go without natural daylight. At the same time, UV-radiation is filtered by up to 100 %.

Daylight is important for our wellbeing. With the bespoke textile sun protection for outside installation by heroal, you can set unique accentuations of light and create a pleasant room atmosphere. Independent of whether you would like to work at your desk or have some time to relax after a long day – the textile sun protection makes it possible to use natural daylight to illuminate the room perfectly without being blinded by direct sun radiation. Textile sun protection is extremely flexible, especially long-lasting and invariably high-end.

For this purpose, textile sun protection by heroal offers the perfect fine-tuning of transparency and protection from view. It protects reliably from prying eyes, while still letting in natural daylight into your living area. Allow yourself the timeout you need.