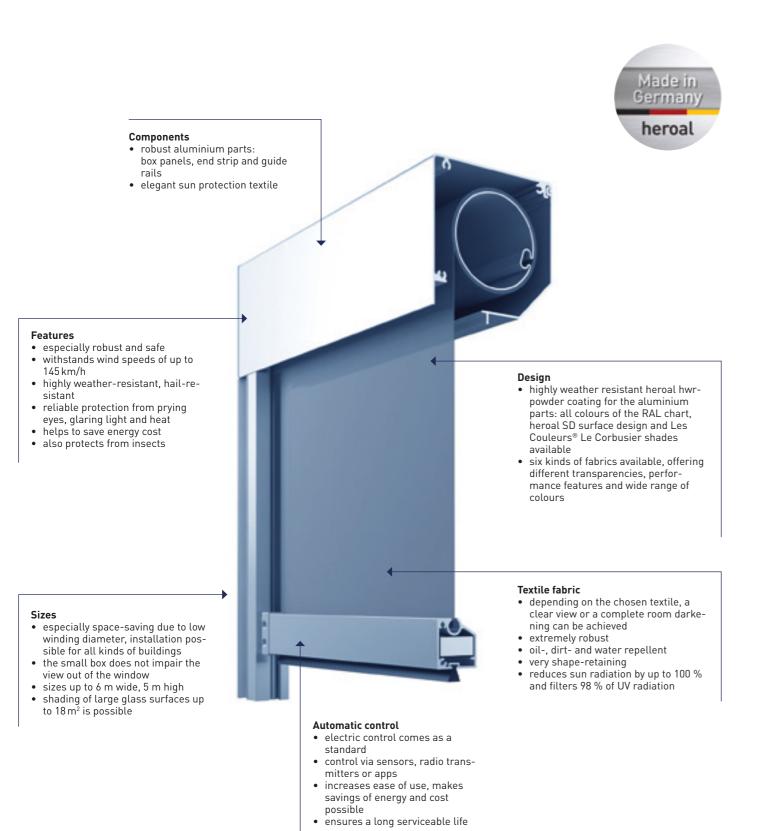

## **INSTAL**LATION: VARIOUS OPTIONS

The textile screen offers the ideal solution for every building. The elements can be installed in different ways, e.g. top-mounted or surface-mounted in front of the window. Thanks to the small box, the textile screen is also perfectly suited for renovations.

Whether you would like to refit your home with textile screens during renovation or integrate them directly into your new building - textile sun protection by heroal is suited for every construction situation and a variety of installations, such as to the outside of windows, facades, patio doors or conservatories. When it comes to installation variants, you can choose between a surface-mounted box or a flush-mounted box. A flush-mounted box is integrated into the façade, invisible under plastering or clinker bricks, whereas a surface-mounted box is visibly installed on top or in front of the window. To make sure that the sun protection perfectly integrates into the facade, the reveal can be covered with panels in the same colour and surface quality as the sun protection system.

Sun protection heroal VS Z with small guide rail, with a face width of 25 mm

The installation variant with a surface-mounted box provides for 90°, 45° and half-round box designs, each of them available in different sizes.

90° box design

45° box design

Textile screens by heroal can be manufactured in different designs and sizes, meeting your individual needs. Even really large glass panes up to 6 metres wide or high and a maximum surface of 18 m<sup>2</sup> can be ideally shaded, if required.

Whether your sun protection is installed on-wall, on-window or in-reveal, the **guide rail** with its especially small face width of **25 mm** and concealed screwed connections can be ideally combined with every architectural style.