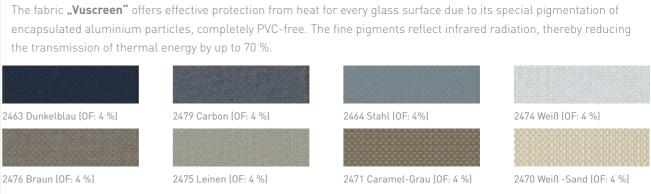

You can see the complete range of colours from our colour fans available. For printing reasons, the colours shown here may differ from the original colours.

the transmission of thermal energy by up to 70 %.