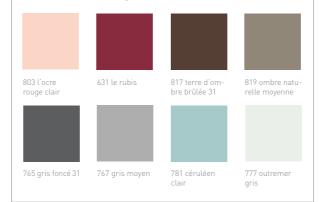

| eige (OF: 0 %) | 2482 |
|----------------|------|

2 Weiß (OF: 0 %)

Thanks to our factory coating service, heroal offers maximum freedom of design for all aluminium parts of the textile screen. All heroal coating variants stand for especially durable and weather-resistant surfaces, protection against UV radiation, as well as colour and gloss retention. The high weather resistant heroal hwr powder coating offers you all the colours of the extensive RAL colour chart. In addition to this wide range of colours, you can also choose between different gloss rates from dull matt through brilliant to metallic – with the most subtle nuances within one shade. The coating procedure **her**oal Surface Design (SD) enlarges the design options by a whole variety of looks, such as elegant wooden or modern concrete surfaces. The heroal coating service is complemented by the exclusive Les Couleurs<sup>®</sup> Le Corbusier partnership. It makes the 63 exlusive, nature-inspired Le Corbusier colour shades, which can be harmoniously combined, available to you.

#### heroal hwr powder coating

The high weather resistant heroal hwr powder coating provides for long lasting colour stability. All the colours of the extensive RAL colour chart can be applied – in different gloss rates: ranging from dull matt through brilliant to metallic.

#### Les Couleurs<sup>®</sup> Le Corbusier

The exclusive partnership between heroal and Les Couleurs<sup>®</sup> Le Corbusier offers you a unique colour spectrum. The nature-inspired colours can be harmoniously combined, have unrivalled aesthetics, represent spatial effects and meet the demand for fine-tuned colourings.

You can see the complete range of colours from our colour fans available. For printing reasons, the colours shown here may differ from the original colours.