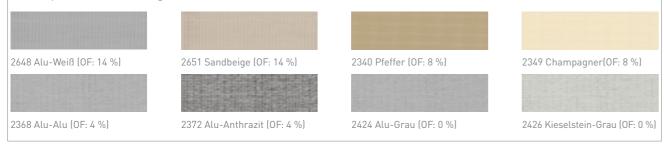

The openness factor (OF) is a percentage indicating how much light will transmit through a fabric. The factor is about 14 % with an almost complete outward vision maintained, and 10 % with a generous vision. A factor of 4-5% indicates a good outward view, whereas a factor of 0% describes a complete blockout of light. Due to the PVC foil applied on the entire surface, the blockout fabrics Lunar and Solar are also moisture repellent. Blockout Solar textiles have an opening factor of 3 %, blockout Lunar textiles provide for a complete light exclusion.

The fabrics "Sergé & Satiné" are made of woven and coated glass fibres – thanks to the glass fibre core and the PVC coating, the fabrics are very smooth and create a comfortable atmosphere. Depending on the textile, the different degrees of transparency may provide everything from an almost clear view to the outside to a complete darkening.

| 2294 Weiß-Weiß (OF: 10 %) | 3960 Perlmutt (OF: 5 %) | 2303 Perlmausgrau (OF: 4 %)     | 2338 Kokosnuss (OF: 5 %)      |
|---------------------------|-------------------------|---------------------------------|-------------------------------|
|                           |                         |                                 |                               |
| 2326 Leinen (OF: 1 %)     | 2636 Perlmutt (OF: 3 %) | 2417 Grau-Grau (Blockout Lunar) | 2452 Grau-Weiß (Blockout Sola |
|                           |                         |                                 |                               |