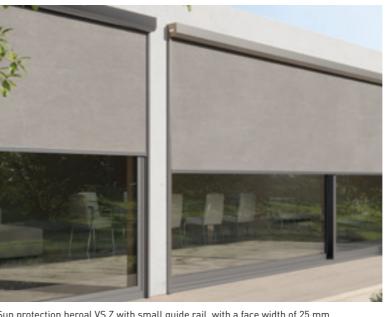

Sun protection heroal VS Z with small guide rail, with a face width of 25 mm

The installation variant with a surface-mounted box provides for 90°, 45° and half-round box designs, each of them available in different sizes.