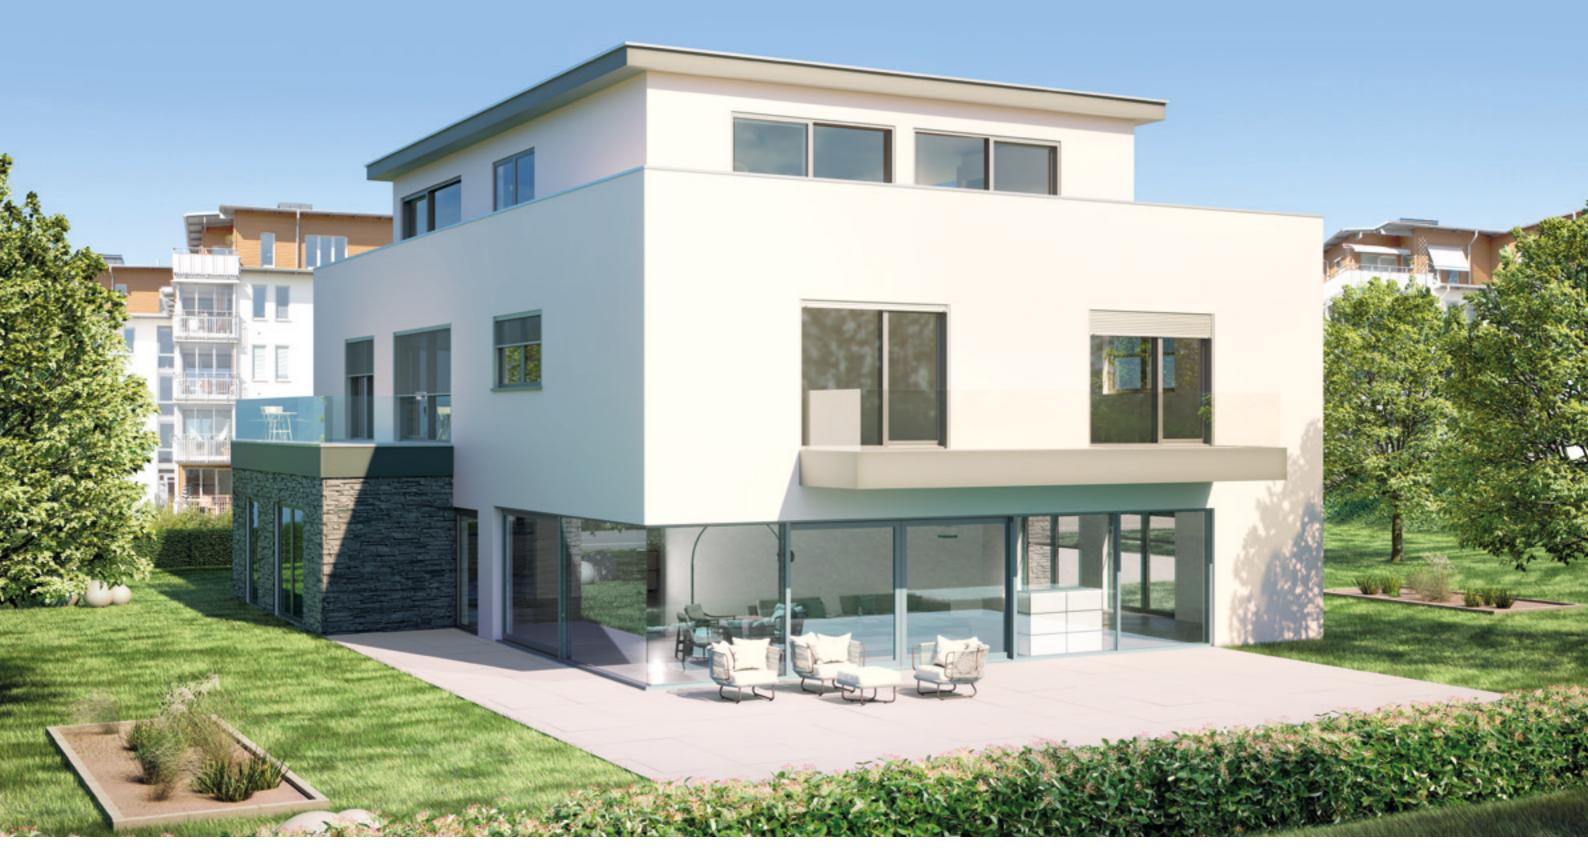

Ultra modern protection from prying eyes, glaring light and sun

# Sun shade for sunny days.

## ALL-ROUND COMFORT FOR YOUR HOME.

Modern sun protection systems are all-rounders: inside, they provide for a pleasant room climate and glare-free illumination, outside they match the looks of the building and resist the most extreme weather conditions. With the innovative sun protection by heroal, made from durable textiles and strong aluminium, you can enjoy all the advantages of modern sun protection - and rely on them for many years.