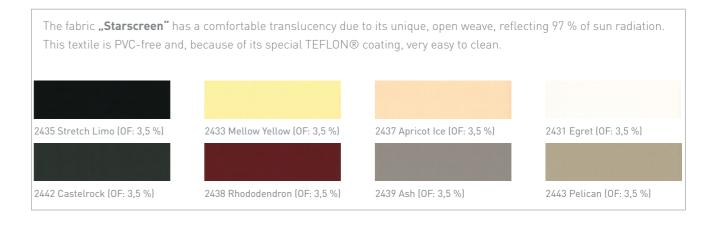

The fabric "Soltis" is especially shape-retaining. Under high tension, the textile is stretched in both directions and then fixed using liquid PVC. Because of the high textile tension, this fabric is especially suited for covering large surfaces and a complete room darkening.

You can see the complete range of colours from our colour fans available. For printing reasons, the colours shown here may differ from the original colours.

the transmission of thermal energy by up to 70 %.