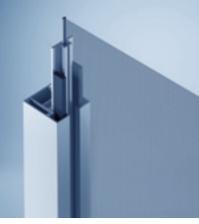

Whether your sun protection is installed on-wall, on-window or in-reveal, the **guide rail** with its especially small face width of **25 mm** and concealed screwed connections can be ideally combined with every architectural style.

As an option, the guide rail can also be fully plastered.

half-round box design