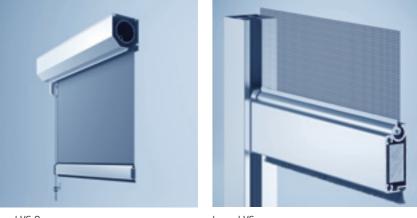

## **INSTAL**LATION: VARIOUS OPTIONS

The textile screen offers the ideal solution for every building. The elements can be installed in different ways, e.g. top-mounted or surface-mounted in front of the window. Thanks to the small box, the textile screen is also perfectly suited for renovations.

Whether you would like to refit your home with textile screens during renovation or integrate them directly into your new building - textile sun protection by heroal is suited for every construction situation and a variety of installations, such as to the outside of windows, facades, patio doors or conservatories. When it comes to installation variants, you can choose between a surface-mounted box or a flush-mounted box. A flush-mounted box is integrated into the façade, invisible under plastering or clinker bricks, whereas a surface-mounted box is visibly installed on top or in front of the window. To make sure that the sun protection perfectly integrates into the facade, the reveal can be covered with panels in the same colour and surface quality as the sun protection system.

Sun protection heroal VS Z with small guide rail, with a face width of 25 mm

The installation variant with a surface-mounted box provides for 90°, 45° and half-round box designs, each of them available in different sizes.