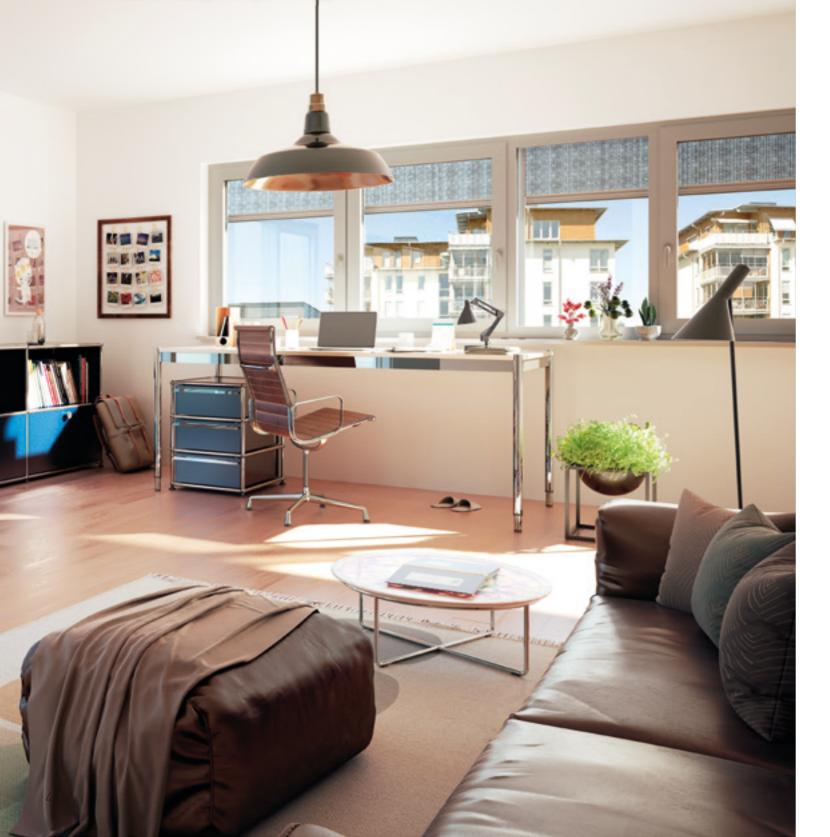

1

Bright, light-filled living rooms with large-surface windows and patio doors have become a standard feature of modern architecture. At the same time, we would like to work at our desks and read or watch TV without being visible from outside. We would like to protect our privacy and maintain our home as our most important sanctuary, offering the quality relaxation time we need.

For this purpose, textile sun protection by heroal offers the perfect fine-tuning of transparency and protection from view. It protects reliably from prying eyes, while still letting in natural daylight into your living area. Allow yourself the timeout you need.