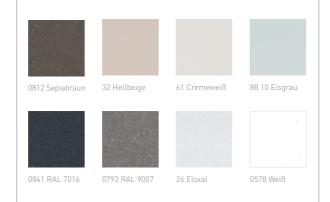

| eige (OF: 0 %) | 2482 |
|----------------|------|

2 Weiß (OF: 0 %)

Thanks to our factory coating service, heroal offers maximum freedom of design for all aluminium parts of the textile screen. All heroal coating variants stand for especially durable and weather-resistant surfaces, protection against UV radiation, as well as colour and gloss retention. The high weather resistant heroal hwr powder coating offers you all the colours of the extensive RAL colour chart. In addition to this wide range of colours, you can also choose between different gloss rates from dull matt through brilliant to metallic – with the most subtle nuances within one shade. The coating procedure **her**oal Surface Design (SD) enlarges the design options by a whole variety of looks, such as elegant wooden or modern concrete surfaces. The heroal coating service is complemented by the exclusive Les Couleurs<sup>®</sup> Le Corbusier partnership. It makes the 63 exlusive, nature-inspired Le Corbusier colour shades, which can be harmoniously combined, available to you.

#### heroal hwr powder coating

The high weather resistant heroal hwr powder coating provides for long lasting colour stability. All the colours of the extensive RAL colour chart can be applied – in different gloss rates: ranging from dull matt through brilliant to metallic.

#### heroal SD

The surface refining heroal SD enlarges the creative possibilities and offers particular resistibility and a high finishing comfort. First the aluminium parts are heroal hwr powder-coated and then refined in the required design.