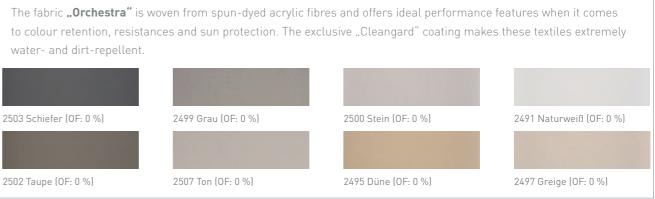

Thanks to the extensive range of designs, you can create the ideal textile screen to meet your every requirement: whether you prefer a shiny eye-catcher or a tone-in-tone design - you can choose from six different fabrics for your textile sun protection, offering a wide variety of colours and transparencies. Depending on your requirements, you can opt for a light filtering fabric allowing you to enjoy natural light with total sun protection, or room darkening fabrics providing optimal shading of your rooms.

The openness factor (OF) is a percentage indicating how much light will transmit through a fabric. The factor is about 14 % with an almost complete outward vision maintained, and 10 % with a generous vision. A factor of 4-5% indicates a good outward view, whereas a factor of 0% describes a complete blockout of light. Due to the PVC foil applied on the entire surface, the blockout fabrics Lunar and Solar are also moisture repellent. Blockout Solar textiles have an opening factor of 3 %, blockout Lunar textiles provide for a complete light exclusion.

The fabrics "Sergé & Satiné" are made of woven and coated glass fibres – thanks to the glass fibre core and the PVC coating, the fabrics are very smooth and create a comfortable atmosphere. Depending on the textile, the different degrees of transparency may provide everything from an almost clear view to the outside to a complete darkening.