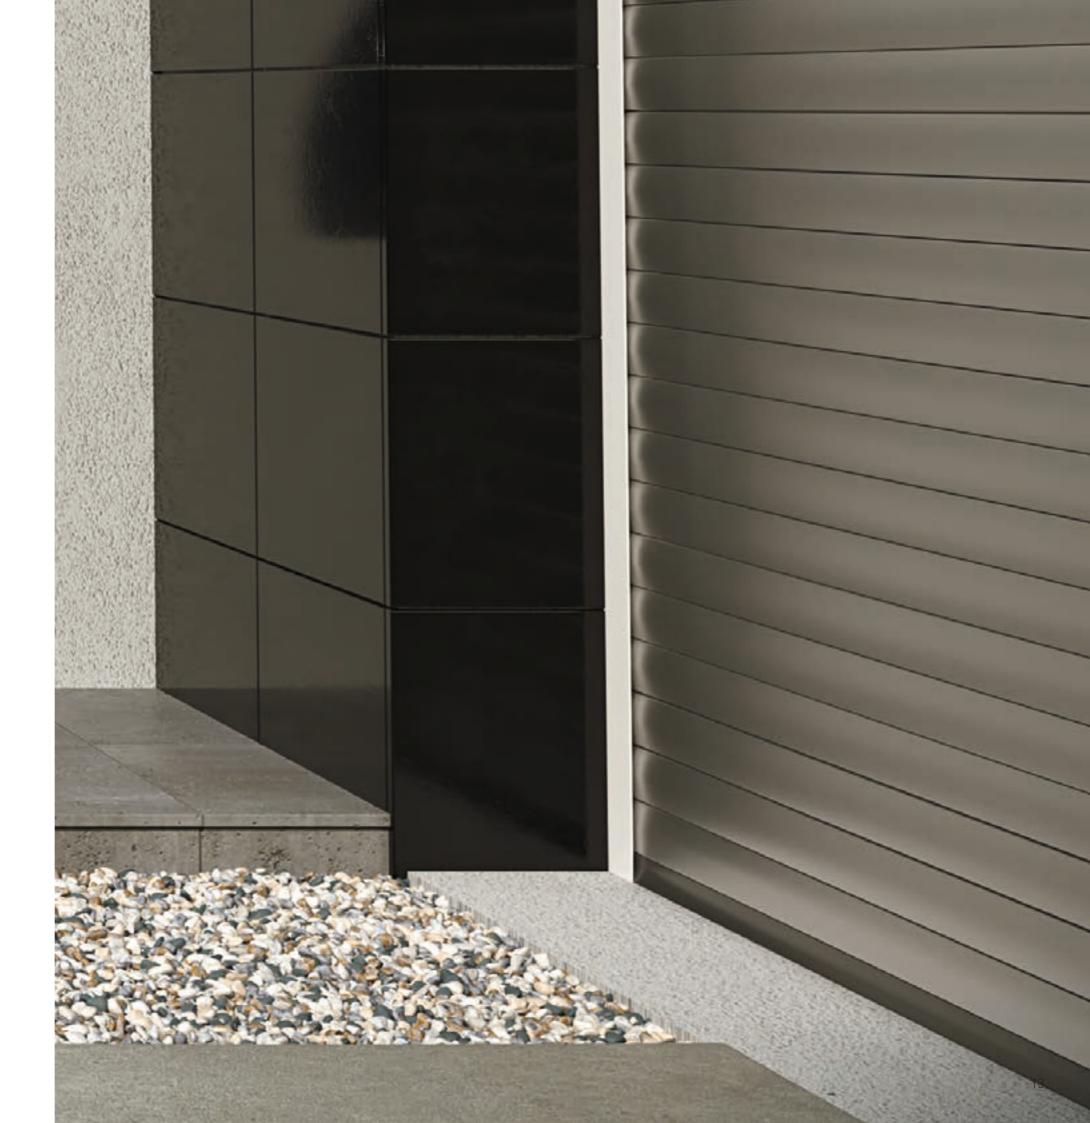

2

A garage is not only a **safe place for cars**, it is also used as a **stowage** for numerous things.

heroal roller door systems are space-saving, because they lift vertically upwards to open, as opposed to up-and-over doors, and therefore offer increased clearance heights. Contrary to sectional doors, they do not restrict ceiling stowage either - there is room for ladders, snowboards and more. In addition, the space in front of the garage can be used for the second car without the restrictions created by front opening doors.

heroal roller doors are well suited for almost every installation situation – whether for small or large garages or even those with very low lintel heights. Even if renovations have particularly difficult requirements, installation does not cause any problem - because the shutter box can be fixed either inside or outside. The wide range of design variants and equipment, like surfaces, colours, slat variants and drives, makes it possible to adapt your heroal roller door to your individual requirements.