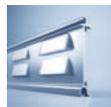

You can choose between roll-formed or extruded components for the roller door slats and the box cover. The end caps, guide rails and end strips of your roller door are extruded. The choice of the roller door slats depends on your requirements: you can choose from sight, grille and ventilation profiles to design the look and functionality of your roller door. For buildings and underground garages deserving special protection, grille profiles offer an extremely high stability – both a regular and a staggered lay-out of grilles are available.

sight profile

grille profile

ventilatio

heroal RD 75

heroal RD 75 TL

eroal RD 55

The choice is yours: **sight, grille** or **ventilation profiles** provide for an increased ventilation, more incoming light or a higher stability. If you require a **closed slats**, you can choose the puristic slat **heroal RD 75** in modern design without grooves or the **heroal RD 75 TL (Trend Lines)** slat in shutter design with grooves. The **heroal RD 55** slat offers a smaller covering width