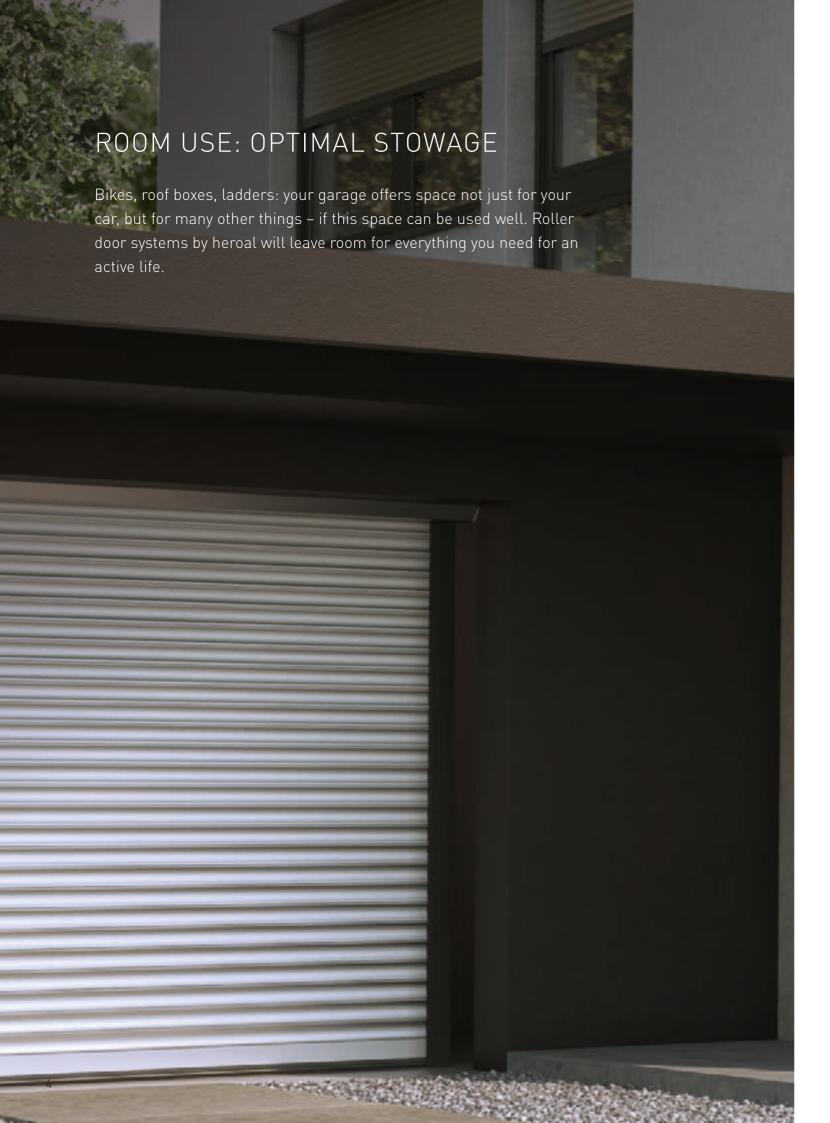

2

A garage is not only a **safe place for cars**, it is also used as a **stowage** for numerous things.

heroal roller door systems are space-saving, because they lift vertically upwards to open, as opposed to up-and-over doors, and therefore offer increased clearance heights. Contrary to sectional doors, they do not restrict ceiling stowage either - there is room for ladders, snowboards and more. In addition, the space in front of the garage can be used for the second car without the restrictions created by front opening doors.