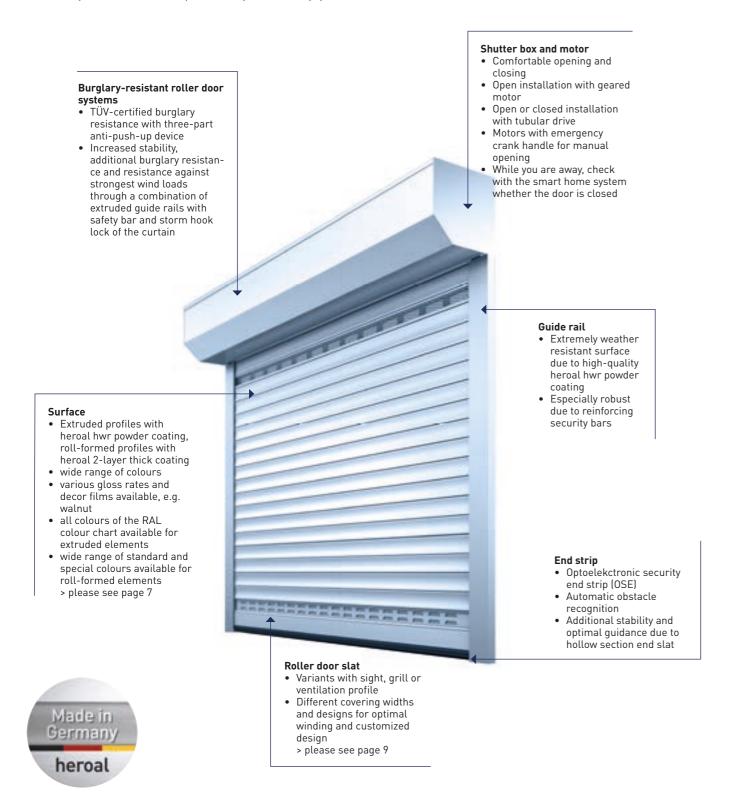

heroal roller doors are well suited for almost every installation situation – whether for small or large garages or even those with very low lintel heights. Even if renovations have particularly difficult requirements, installation does not cause any problem - because the shutter box can be fixed either inside or outside. The wide range of design variants and equipment, like surfaces, colours, slat variants and drives, makes it possible to adapt your heroal roller door to your individual requirements.

The roll-formed parts of your roller door are available in heroal 2-layer thick coating in numerous standard and special colours, for the extruded parts of your roller door you can choose from all the colours of the extensive RAL colour chart, thanks to the heroal hwr powder coating. In addition, different gloss rates are available to you – from dull matt through brilliant to metallic - with the most subtle nuances within one shade. The high weather resistant heroal hwr powder coating and the heroal 2-layer thick coating are optimally harmonized and ensure that your heroal products have identical colouring.

You can choose between roll-formed or extruded components for the roller door slats and the box cover. The end caps, guide rails and end strips of your roller door are extruded. The choice of the roller door slats depends on your requirements: you can choose from sight, grille and ventilation profiles to design the look and functionality of your roller door. For buildings and underground garages deserving special protection, grille profiles offer an extremely high stability – both a regular and a staggered lay-out of grilles are available.

sight profile

grille profile

ventilatio

heroal RD 75

heroal RD 75 TL

eroal RD 55

The choice is yours: **sight, grille** or **ventilation profiles** provide for an increased ventilation, more incoming light or a higher stability. If you require a **closed slats**, you can choose the puristic slat **heroal RD 75** in modern design without grooves or the **heroal RD 75 TL (Trend Lines)** slat in shutter design with grooves. The **heroal RD 55** slat offers a smaller covering width

**Extreme weather events occur** more and more often. heroal aluminium roller doors withstand hail and are certified by "Institut für geprüfte Sicherheit", a German-based safety institute.

Burglaries are on the rise - even garage burglaries. Garage doors can simply be levered out of the guide rails – this is a critical weak spot in a house, because they often provide immediate access to the living space. Therefore, the quality of your garage door is a top priority. All heroal doors have been certified by TÜV, the German Control Board, and meet all requirements regarding durability, securty, energy efficiency and sustainability. For increased security, you can also take further steps: the optional, TÜV-certified anti-push-up device for the roller door system heroal RD 75, for example, offers efficient burglary resistance and also protects the curtain. By means of an additional textile, it protects the roller shutter against abrasion and makes lifting the roller door manually more difficult. The storm hook lock for the roller door heroal RD 75 increases stability and also further improves burglary resistance – and also makes it resistant to the strongest wind loads. These features increase your comfort of living, but you can also profit financially: lower insurance premiums are charged if your car is parked in a secure place.