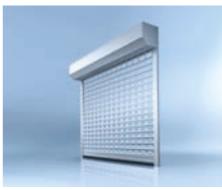

You can choose between roll-formed or extruded components for the roller door slats and the box cover. The end caps, guide rails and end strips of your roller door are extruded. The choice of the roller door slats depends on your requirements: you can choose from sight, grille and ventilation profiles to design the look and functionality of your roller door. For buildings and underground garages deserving special protection, grille profiles offer an extremely high stability – both a regular and a staggered lay-out of grilles are available.

heroal roller door with grille profiles

The **roller grilles heroal RG 90** provides high security for buildings and underground garages – the extruded **profiles are especially robust**. The grilles can be arranged in a regular or staggered design. The shutter box can be installed either inside or outside