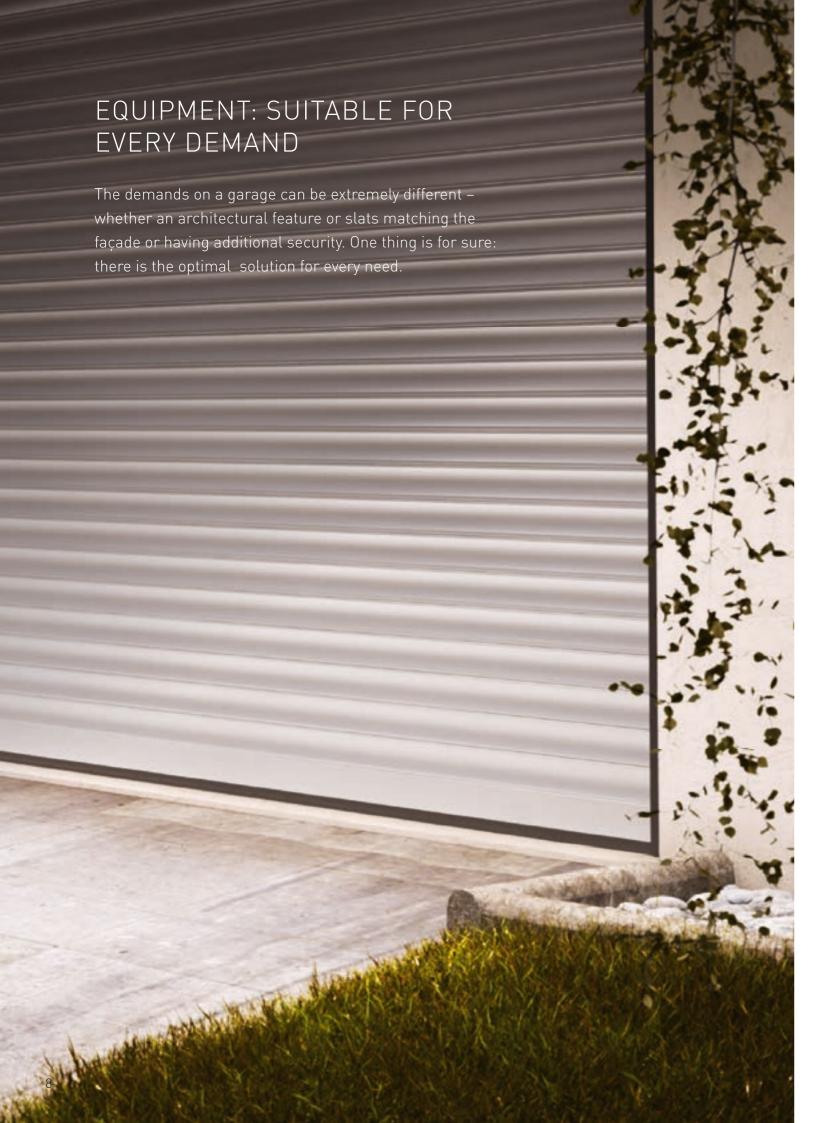

heroal roller doors are well suited for almost every installation situation – whether for small or large garages or even those with very low lintel heights. Even if renovations have particularly difficult requirements, installation does not cause any problem - because the shutter box can be fixed either inside or outside. The wide range of design variants and equipment, like surfaces, colours, slat variants and drives, makes it possible to adapt your heroal roller door to your individual requirements.