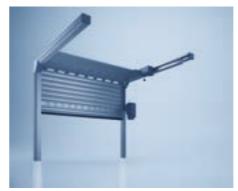

heroal overhead door with lateral drive

heroal overhead door with centre drive

For garages with a low lintel height, the **overhead door heroal OD 75** is the first choice. When lifting the curtain, the slats do not wind up in a shutter box, but into the the ceiling area. Depending on the location of the installation, a space saving **lateral drive** can be used in small garages with low lintel heights or a **centre drive** for garages with door openings up to 4 x 4 m.