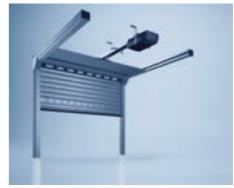

heroal overhead door with lateral drive

heroal overhead door with centre drive

For garages with a low lintel height, the **overhead door heroal OD 75** is the first choice. When lifting the curtain, the slats do not wind up in a shutter box, but into the the ceiling area. Depending on the location of the installation, a space saving **lateral drive** can be used in small garages with low lintel heights or a **centre drive** for garages with door openings up to 4 x 4 m.