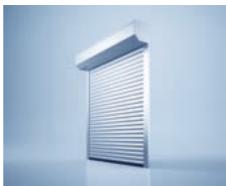

Roller door heroal RD 55, closed assembly

Roller door heroal RD 75, closed assembly

The roller door heroal RD 55 is suitable for small to medium-sized garage openings – the system with more options for design and equipment. And heroal RD 75, also for garage openings up to a width of 6 m. The assembly for both systems can be open to save space, or closed, with a shutter box. The box can be installed inside or outside.