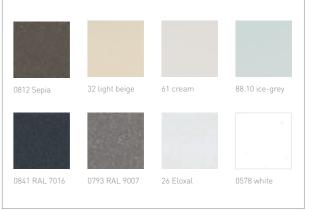

The roll-formed parts of your roller door are available in heroal 2-layer thick coating in numerous standard and special colours, for the extruded parts of your roller door you can choose from all the colours of the extensive RAL colour chart, thanks to the heroal hwr powder coating. In addition, different gloss rates are available to you – from dull matt through brilliant to metallic - with the most subtle nuances within one shade. The high weather resistant heroal hwr powder coating and the heroal 2-layer thick coating are optimally harmonized and ensure that your heroal products have identical colouring.

### heroal 2-layer thick coating

heroal 2-layer thick coatings offer intense colours with excellent colour retention. In two layers, the thick coating is applied on pre-treated aluminium and then stoved - this ensures the special resistance of heroal roller doors against abrasion and weather.

### heroal hwr powder coating

The high weather resistant heroal hwr powder coating provides for long lasting colour stability. All the colours of the extensive RAL colour chart can be applied – in different gloss rates: ranging from dull matt through brilliant to metallic.