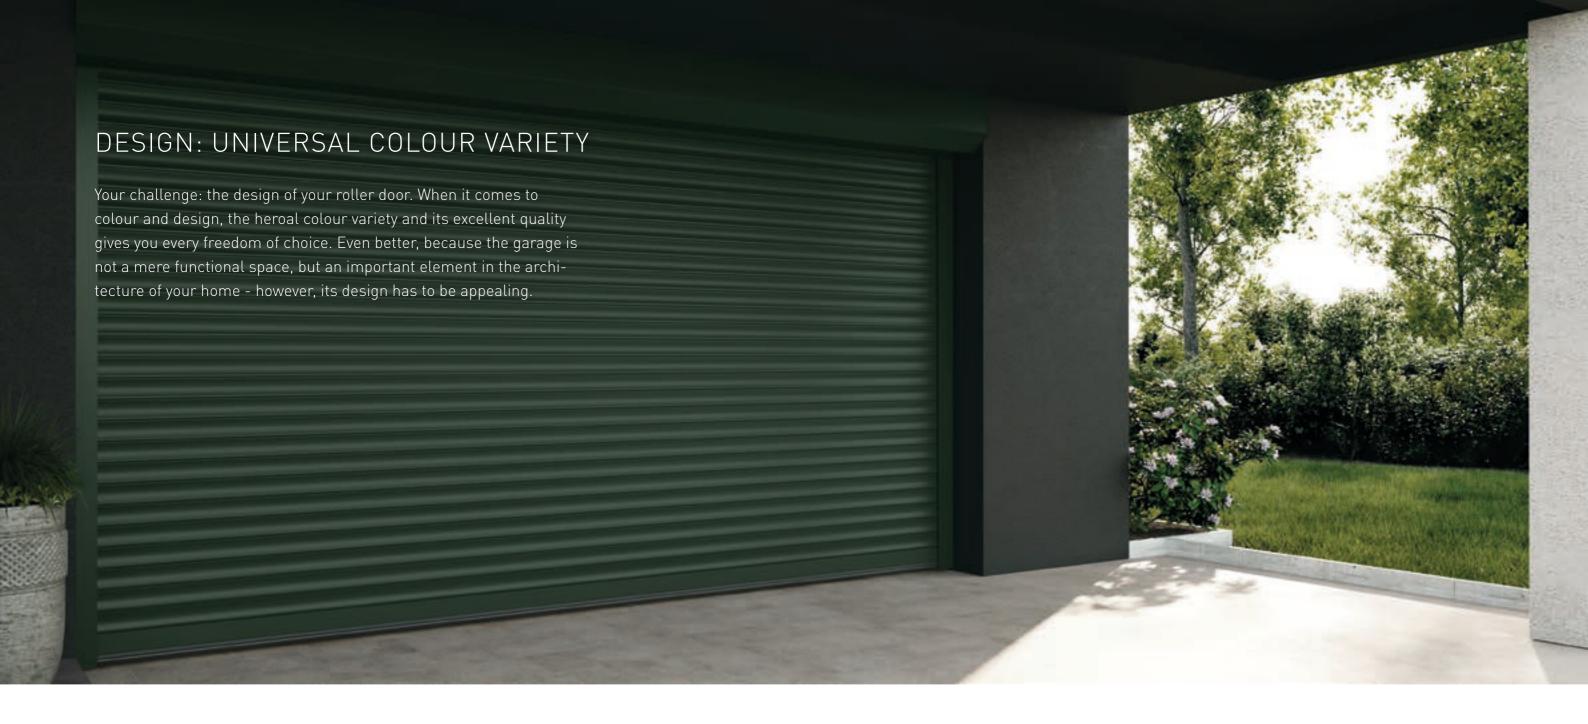

# ALLOW FOR SOME FREEDOM.

Your life is dynamic - use your space and hence your options as much as you can. Aluminium roller doors by heroal are space-saving, offering additional space both in front of and in your garage. When it comes to design: the heroal colour variety and the design variants turn your roller door into an individually designed element. Maximum ease of use and highest security included.

The roll-formed parts of your roller door are available in heroal 2-layer thick coating in numerous standard and special colours, for the extruded parts of your roller door you can choose from all the colours of the extensive RAL colour chart, thanks to the heroal hwr powder coating. In addition, different gloss rates are available to you – from dull matt through brilliant to metallic - with the most subtle nuances within one shade. The high weather resistant heroal hwr powder coating and the heroal 2-layer thick coating are optimally harmonized and ensure that your heroal products have identical colouring.