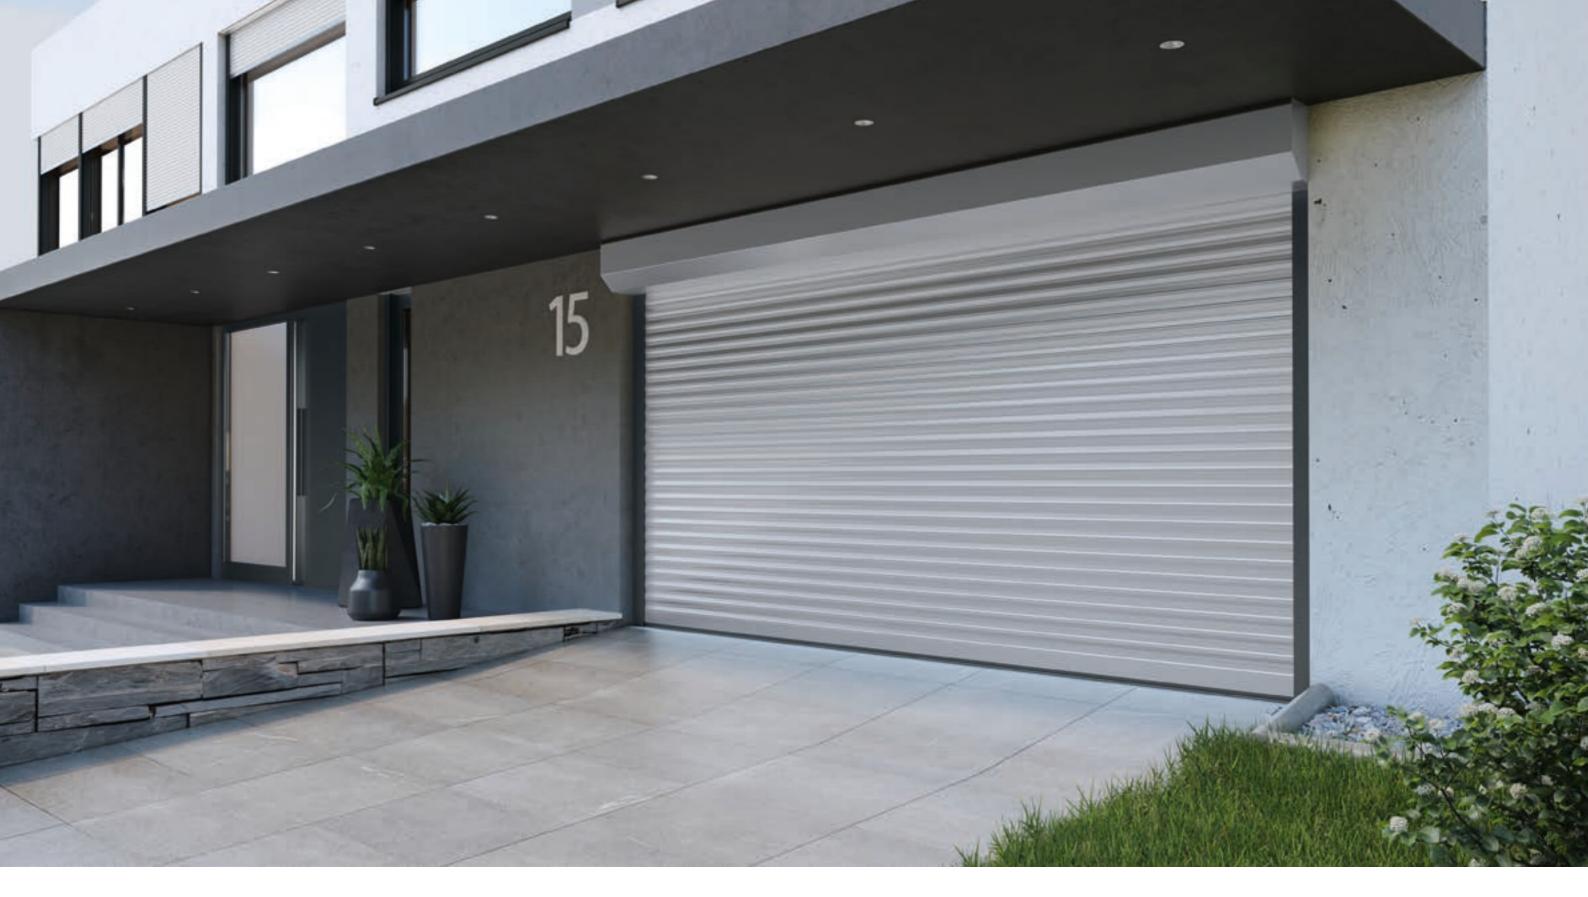

2

A garage is not only a **safe place for cars**, it is also used as a **stowage** for numerous things.

heroal roller door systems are space-saving, because they lift vertically upwards to open, as opposed to up-and-over doors, and therefore offer increased clearance heights. Contrary to sectional doors, they do not restrict ceiling stowage either - there is room for ladders, snowboards and more. In addition, the space in front of the garage can be used for the second car without the restrictions created by front opening doors.

heroal roller doors are well suited for almost every installation situation – whether for small or large garages or even those with very low lintel heights. Even if renovations have particularly difficult requirements, installation does not cause any problem - because the shutter box can be fixed either inside or outside. The wide range of design variants and equipment, like surfaces, colours, slat variants and drives, makes it possible to adapt your heroal roller door to your individual requirements.