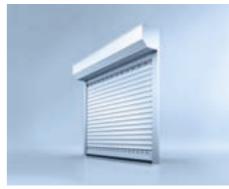

sight profile

grille profile

ventilatio

heroal RD 75

heroal RD 75 TL

eroal RD 55

The choice is yours: **sight, grille** or **ventilation profiles** provide for an increased ventilation, more incoming light or a higher stability. If you require a **closed slats**, you can choose the puristic slat **heroal RD 75** in modern design without grooves or the **heroal RD 75 TL (Trend Lines)** slat in shutter design with grooves. The **heroal RD 55** slat offers a smaller covering width