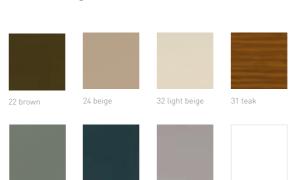

The roll-formed parts of your roller door are available in heroal 2-layer thick coating in numerous standard and special colours, for the extruded parts of your roller door you can choose from all the colours of the extensive RAL colour chart, thanks to the heroal hwr powder coating. In addition, different gloss rates are available to you – from dull matt through brilliant to metallic - with the most subtle nuances within one shade. The high weather resistant heroal hwr powder coating and the heroal 2-layer thick coating are optimally harmonized and ensure that your heroal products have identical colouring.

### heroal 2-layer thick coating

heroal 2-layer thick coatings offer intense colours with excellent colour retention. In two layers, the thick coating is applied on pre-treated aluminium and then stoved - this ensures the special resistance of heroal roller doors against abrasion and weather.

### heroal hwr powder coating

The high weather resistant heroal hwr powder coating provides for long lasting colour stability. All the colours of the extensive RAL colour chart can be applied – in different gloss rates: ranging from dull matt through brilliant to metallic.