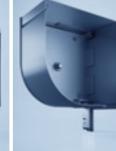

heroal roller shutters can always be perfectly integrated into the architecture of your house: you can create both classic and modern solutions using our different box systems. Surface-mounted box systems may match the colour of your façade or contrast it, top-mounted box systems are mounted on the window and in-wall cover systems are hidden, fully integrating into the façade appearance.

## Surface-mounted cover systems: installation on the façade or in the reveals

Especially suited for retrofitting or refurbishment, colour adjusted to your façade or window, angular, semi-

rounded or quarterrounded form

#### Top-mounted cover systems: installation on standard windows

Suited for newbuilds and renovation due to different box sizes flexible and adjustable use

13