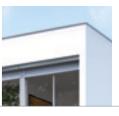

heroal safe and heroal safe light are two systems offering increased protection against burglary. Pushing the curtain up or lifting it out is made more difficult because of the push-up safeguard "Click Stop" and an especially sturdy guide rail. All components of the safety roller shutters are made of aluminium or stainless steel with extra robust wall thicknesses. As an option, standard roller shutters can also be equipped with the certified additional components. All heroal roller shutters can be supplied with a convenient automatic control.

> for more security details, please see page 14

**Resistance classes (RC)** are an indicator of effective protection against burglary: RC 1 (basic protection) up to RC 4 (high protection), which can withstand experienced offenders using cordless electric drills. heroal systems have been certified up to resistance class RC 3 – the combination of a heroal window with a stainless steel roller shutter has even been granted RC 4 certification.

A number of different guide rails supplement the range of products. They help to create tailor-made solutions for every installation situation. Heavy-duty angle end strips made of aluminium ensure a tight, heat insulating edge at the bottom of the roller shutter. An insect screen, which can be integrated into the roller shutter box, is one of our innovative system solutions. The roller shutter components of all our systems are available with heroal hwr powder coating or heroal 2-layer thick coating. A big advantage for all three installation variants is the palette of high weather resistant coatings: it is available for cover systems, guide rails, roller shutter slats and end strips – for identical looks.