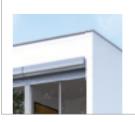

## Surface-mounted cover systems: installation on the façade or in the reveals

Especially suited for retrofitting or refurbishment, colour adjusted to your façade or window, angular, semi-

rounded or quarterrounded form

### In-wall cover systems: installation integrated in façade

Optimised heat insulation, increased soundproofing, installation possible into all standard thermal installation systems, plaster support profiles available

#### Top-mounted cover systems: installation on standard windows

Suited for newbuilds and renovation due to different box sizes flexible and adjustable use

13