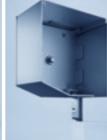

heroal roller shutters can always be perfectly integrated into the architecture of your house: you can create both classic and modern solutions using our different box systems. Surface-mounted box systems may match the colour of your façade or contrast it, top-mounted box systems are mounted on the window and in-wall cover systems are hidden, fully integrating into the façade appearance.

## Surface-mounted cover systems: installation on the façade or in the reveals

Especially suited for retrofitting or refurbishment, colour adjusted to your façade or window, angular, semi-

rounded or quarterrounded form

#### Top-mounted cover systems: installation on standard windows

Suited for newbuilds and renovation due to different box sizes flexible and adjustable use

13