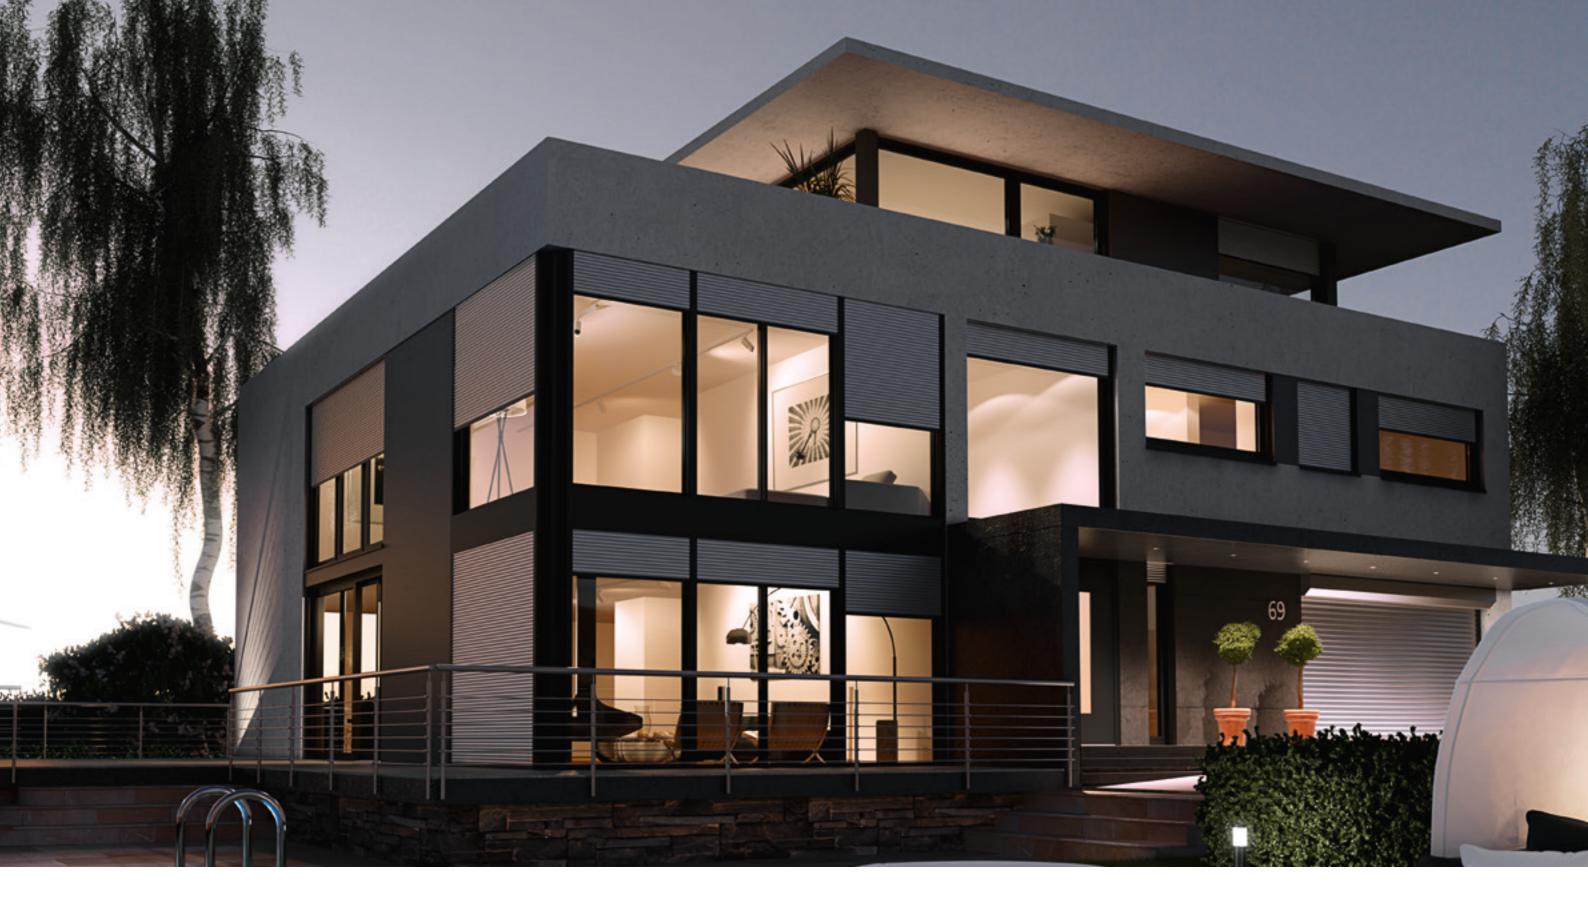

heroal roller shutters can always be perfectly integrated into the architecture of your house: you can create both classic and modern solutions using our different box systems. Surface-mounted box systems may match the colour of your façade or contrast it, top-mounted box systems are mounted on the window and in-wall cover systems are hidden, fully integrating into the façade appearance.

## Surface-mounted cover systems: installation on the façade or in the reveals

Especially suited for retrofitting or refurbishment, colour adjusted to your façade or window, angular, semi-

rounded or quarterrounded form

### In-wall cover systems: installation integrated in façade

Optimised heat insulation, increased soundproofing, installation possible into all standard thermal installation systems, plaster support profiles available

#### Top-mounted cover systems: installation on standard windows

Suited for newbuilds and renovation due to different box sizes flexible and adjustable use

13