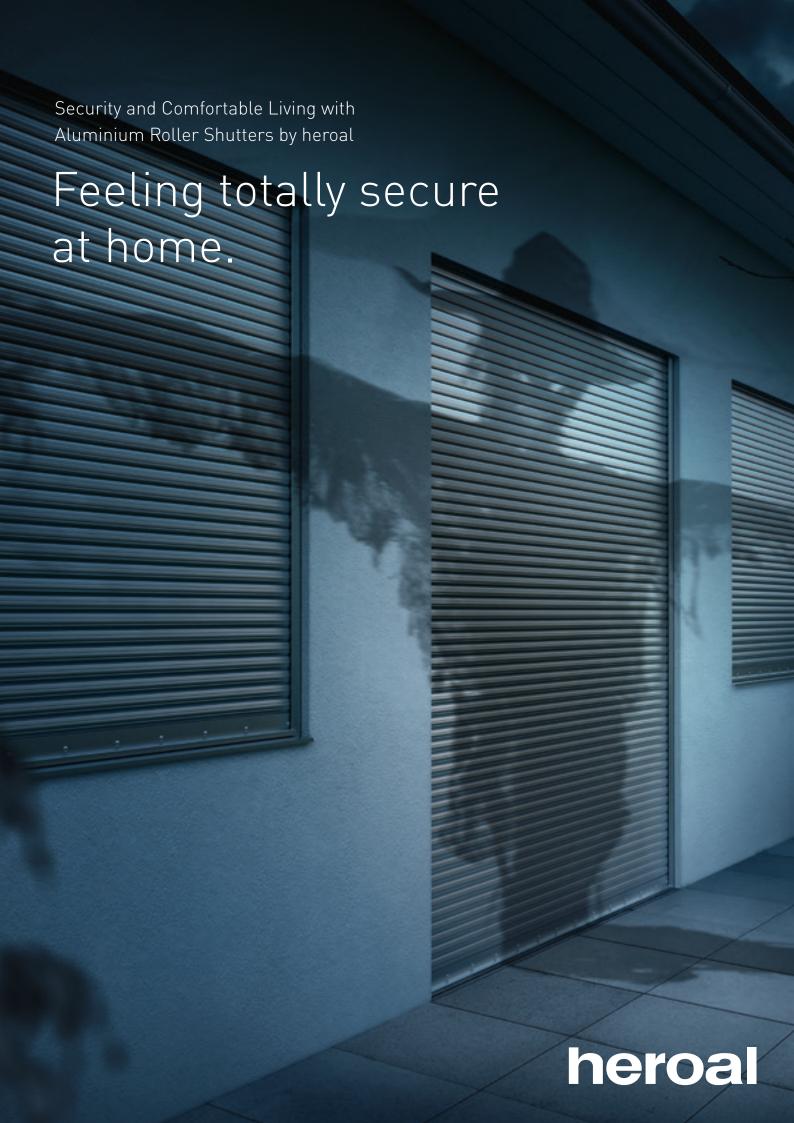

## SET LIMITS. EXACTLY AS YOU NEED THEM.

The place where you feel secure: your home. Roller shutter systems by heroal offer privacy protection and keep out exterior influences such as noise, heat and stormy weather. heroal roller shutter solutions are made from high-quality aluminium and optimise both energy efficiency and sustainability of your building – that way making your home your personal comfort zone.

2 3

In private residential buildings, with little burglary protection, the offender gains entry **through the patio door (41 %)** or **the window (40%).** 

In 2017, almost 116,500 break-ins into German homes were recorded; however, the offenders were rarely identified. But burglars are increasingly stopped by home security systems. Investments in burglar-resistant equipment pays off. The high-quality roller shutter systems by heroal contribute significantly to effective protection against burglary.