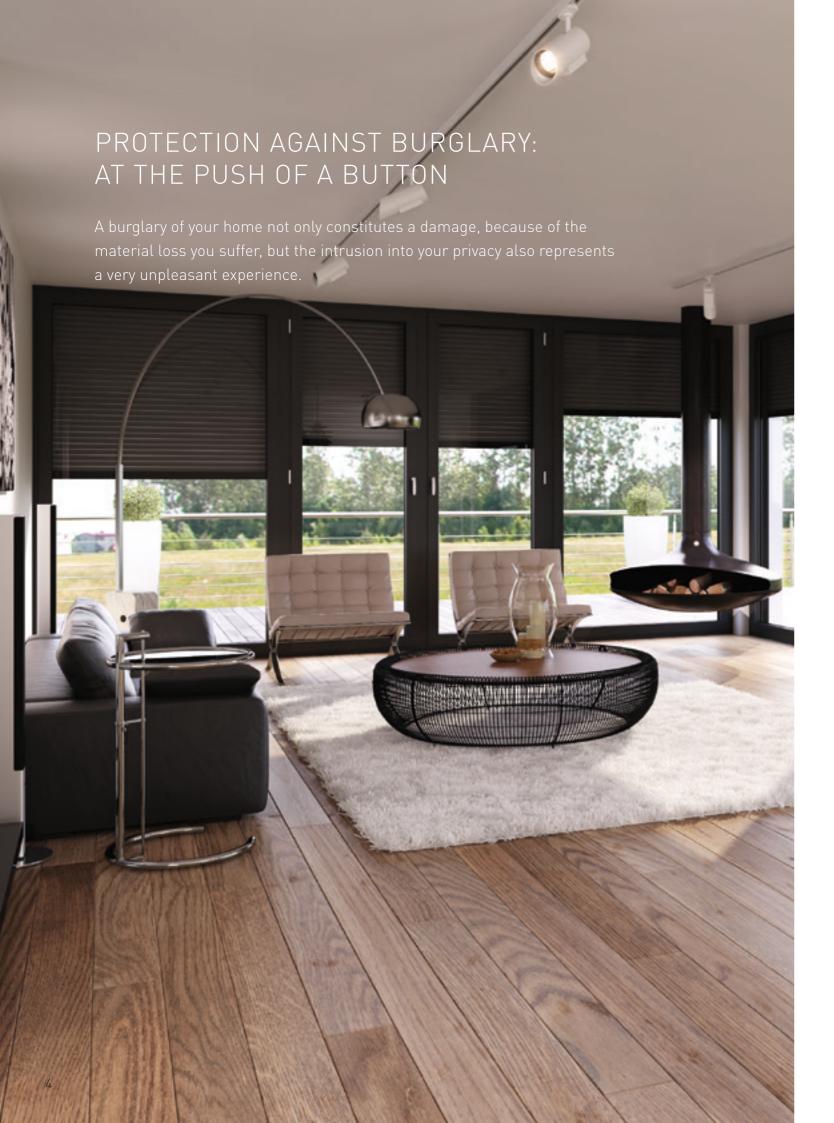

2 3

In private residential buildings, with little burglary protection, the offender gains entry **through the patio door (41 %)** or **the window (40%).** 

In 2017, almost 116,500 break-ins into German homes were recorded; however, the offenders were rarely identified. But burglars are increasingly stopped by home security systems. Investments in burglar-resistant equipment pays off. The high-quality roller shutter systems by heroal contribute significantly to effective protection against burglary.

heroal safe and heroal safe light are two systems offering increased protection against burglary. Pushing the curtain up or lifting it out is made more difficult because of the push-up safeguard "Click Stop" and an especially sturdy guide rail. All components of the safety roller shutters are made of aluminium or stainless steel with extra robust wall thicknesses. As an option, standard roller shutters can also be equipped with the certified additional components. All heroal roller shutters can be supplied with a convenient automatic control.