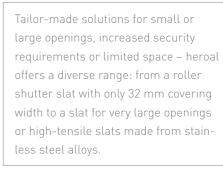

• resistance class RC 3

heroal RS 53 RC 2

heroal RS 37 RC 3

heroal RS 32

heroal RS 54

heroal roller shutters perfectly match the architecture of your house. Surface-mounted cover systems (available in a round or angular form) may match the colour of your façade or be in an exciting contrast to it, in-wall systems