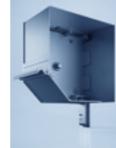

heroal roller shutters can always be perfectly integrated into the architecture of your house: you can create both classic and modern solutions using our different box systems. Surface-mounted box systems may match the colour of your façade or contrast it, top-mounted box systems are mounted on the window and in-wall cover systems are hidden, fully integrating into the façade appearance.

## Surface-mounted cover systems: installation on the façade or in the reveals

Especially suited for retrofitting or refurbishment, colour adjusted to your façade or window, angular, semi-

rounded or quarterrounded form

#### Top-mounted cover systems: installation on standard windows

Suited for newbuilds and renovation due to different box sizes flexible and adjustable use

13