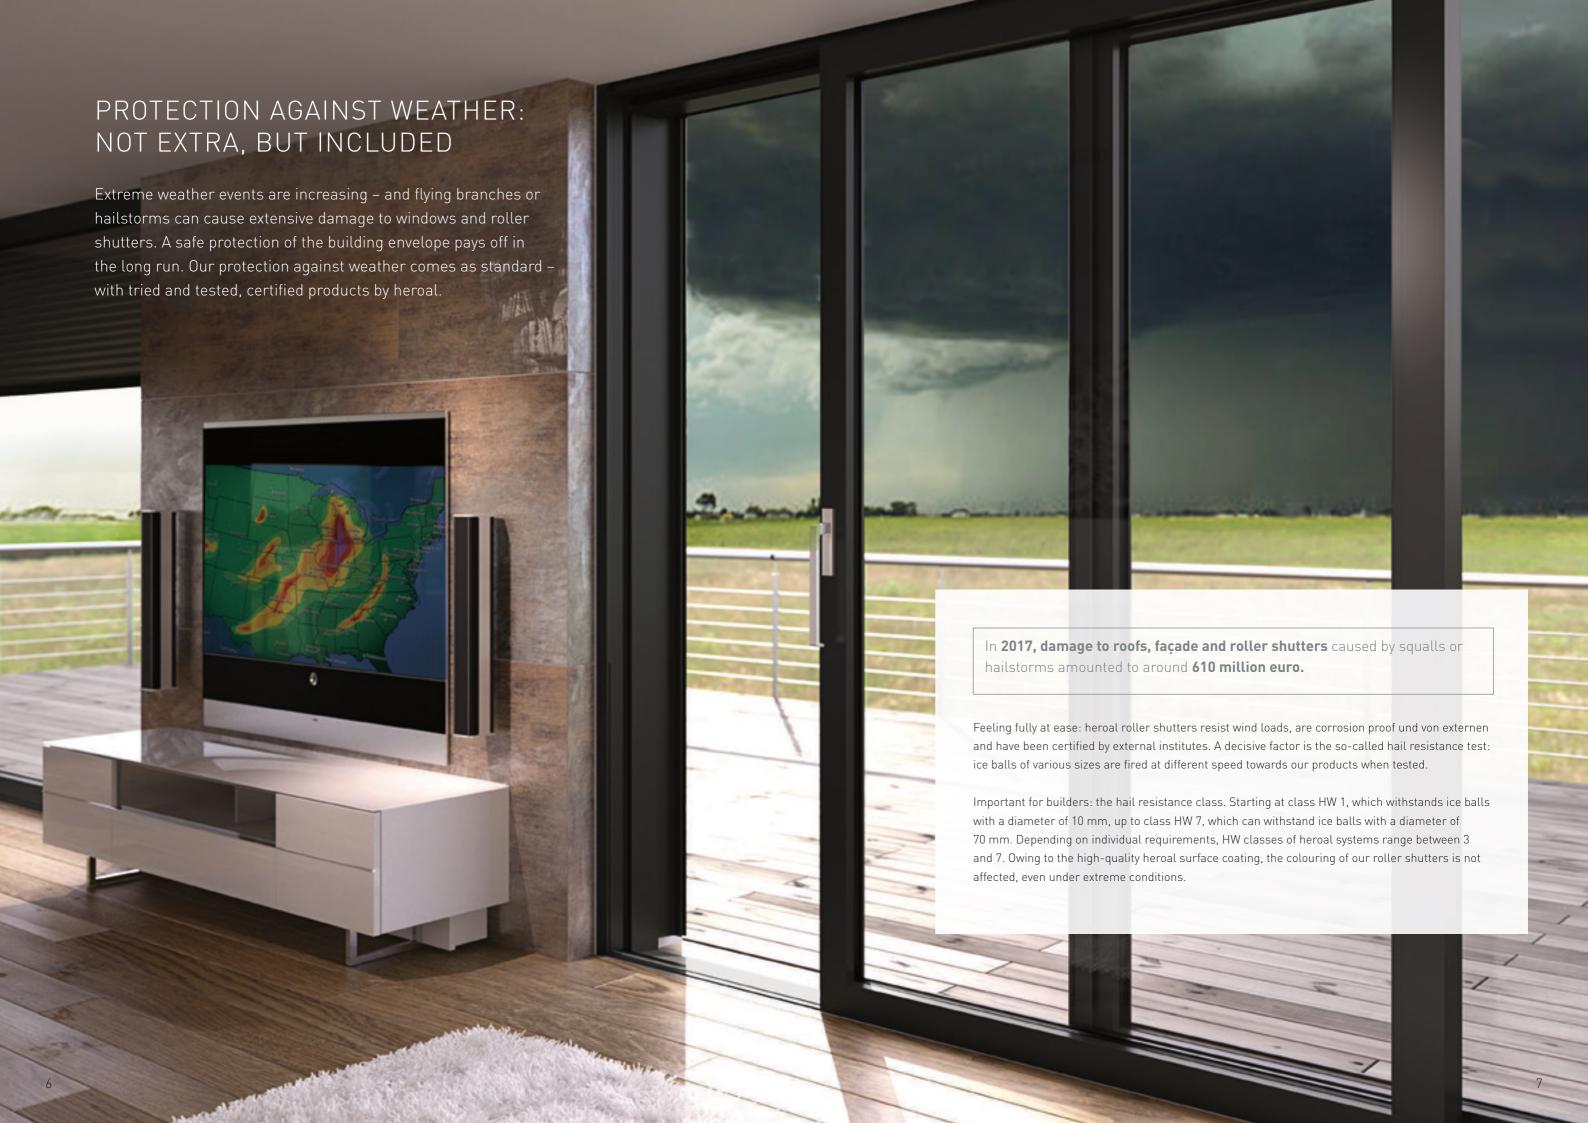

2 3

In private residential buildings, with little burglary protection, the offender gains entry **through the patio door (41 %)** or **the window (40%).** 

In 2017, almost 116,500 break-ins into German homes were recorded; however, the offenders were rarely identified. But burglars are increasingly stopped by home security systems. Investments in burglar-resistant equipment pays off. The high-quality roller shutter systems by heroal contribute significantly to effective protection against burglary.

> for more security details, please see page 14

**Resistance classes (RC)** are an indicator of effective protection against burglary: RC 1 (basic protection) up to RC 4 (high protection), which can withstand experienced offenders using cordless electric drills. heroal systems have been certified up to resistance class RC 3 – the combination of a heroal window with a stainless steel roller shutter has even been granted RC 4 certification.