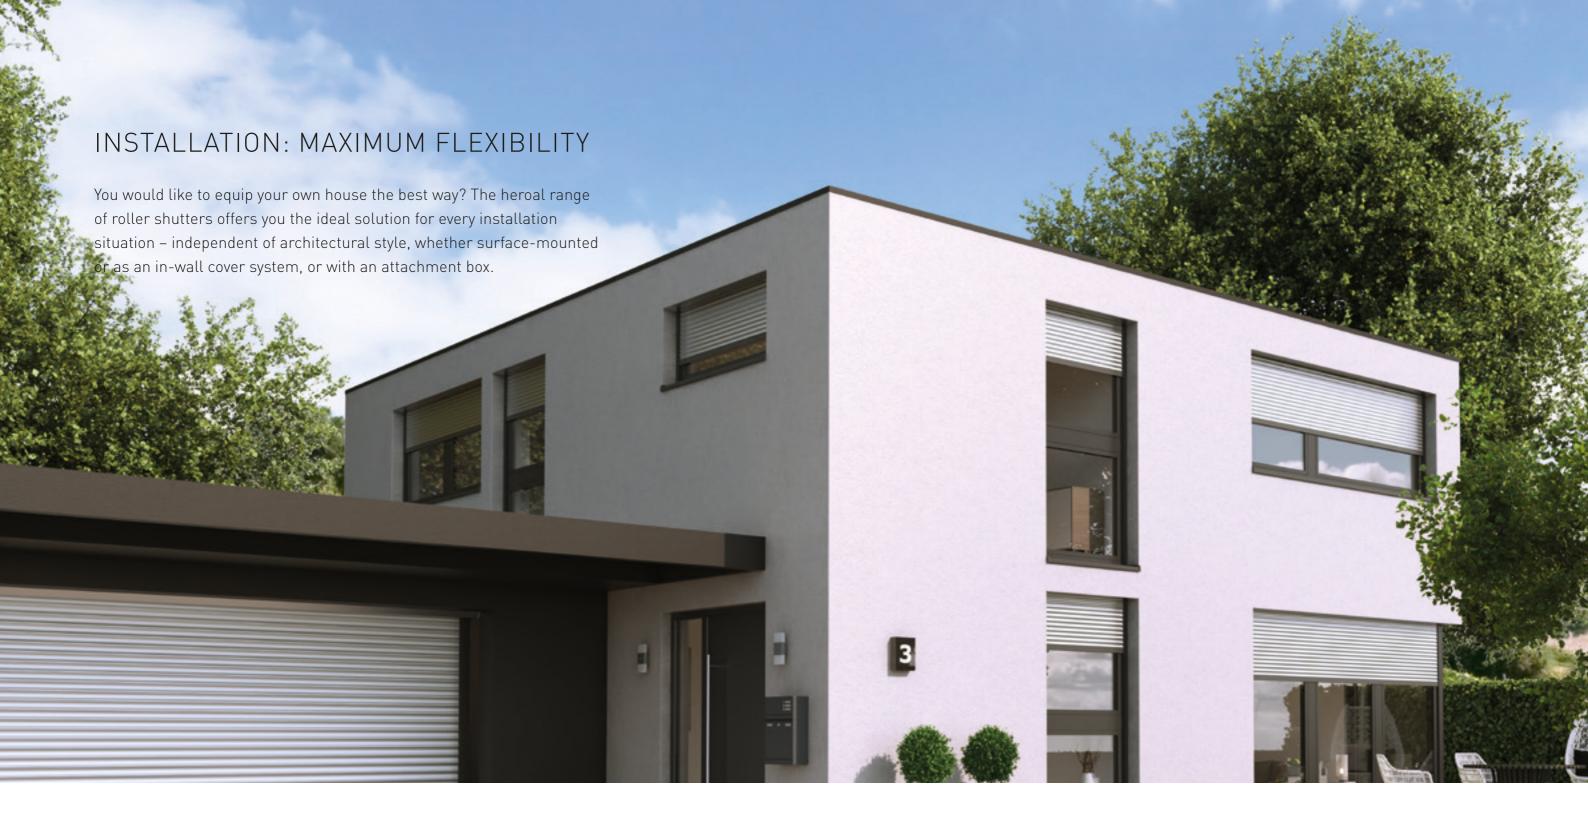

## Surface-mounted cover systems: installation on the façade or in the reveals

Especially suited for retrofitting or refurbishment, colour adjusted to your façade or window, angular, semi-

rounded or quarterrounded form

### In-wall cover systems: installation integrated in façade

Optimised heat insulation, increased soundproofing, installation possible into all standard thermal installation systems, plaster support profiles available

#### Top-mounted cover systems: installation on standard windows

Suited for newbuilds and renovation due to different box sizes flexible and adjustable use

13