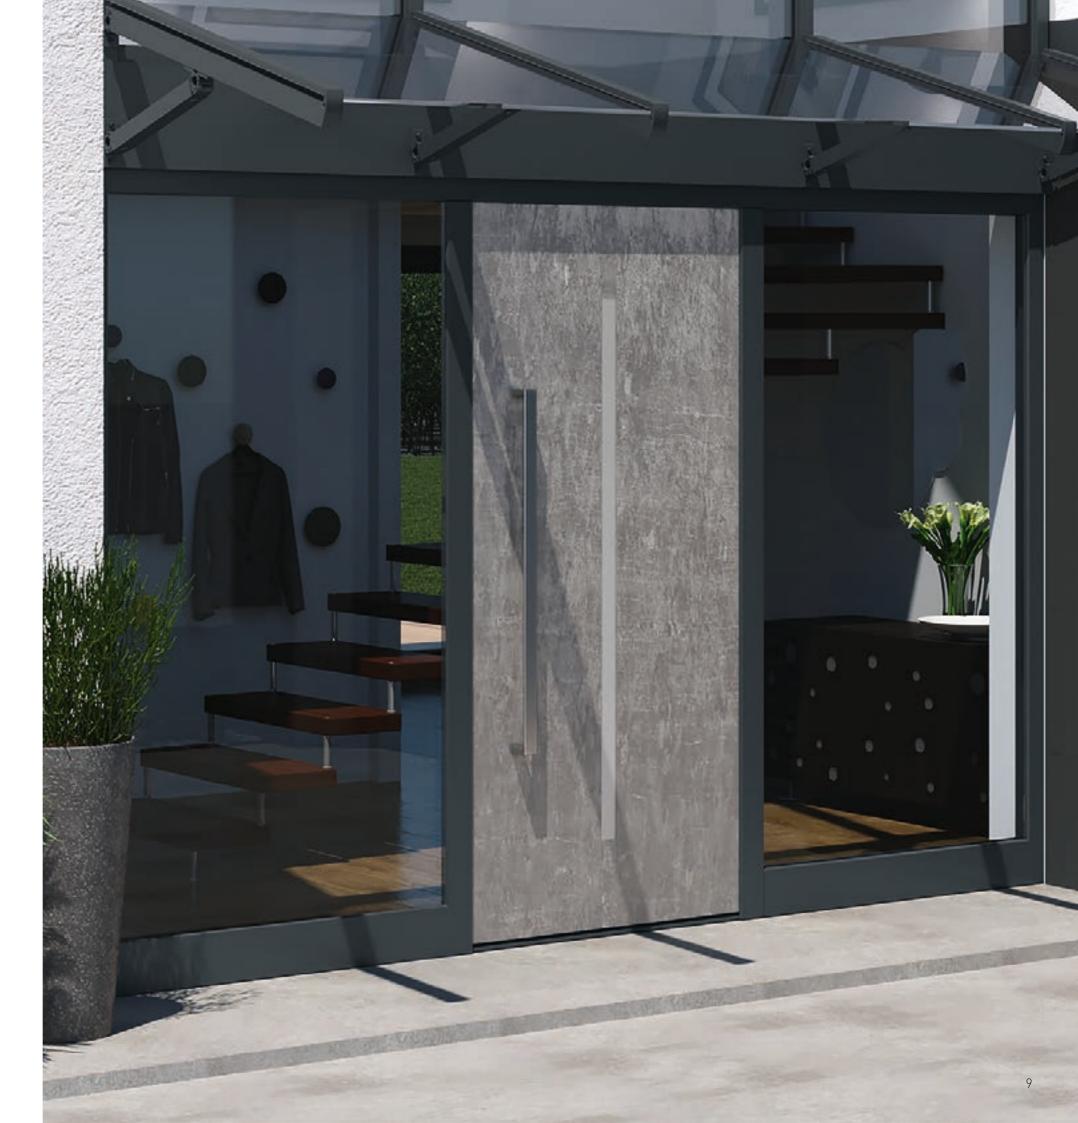

The high weather resistant heroal hwr powder coating offers you all the colours of the extensive RAL colour chart. In addition to the wide range of colours, you can also choose between different gloss rates - from dull matt through brilliant to metallic - with the most subtle nuances within one shade. That way, you can create the look that matches your home. The coating procedure heroal Surface Design (SD) enlarges the design options by a whole variety of looks, such as elegant wooden or modern concrete surfaces. For this purpose, the entrance door is heroal hwr powder-coated first and then refined using the required surface finish. The heroal coating service is complemented by the exclusive Les Couleurs® Le Corbusier partnership. In addition to the extensive RAL colour chart and the heroal SD surface designs, you can choose from the 63 exclusive, nature-inspired Le Corbusier colour shades, which can be harmoniously combined and also represent spatial effects. As a manufacturer of high-quality aluminium system solutions for the building shell, heroal has been awarded the German Design Award 2020. The heroal Les Couleurs® Le Corbusier entrance door received the award in the category "Excellent Product Design".