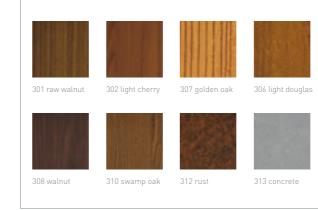

Thanks to the factory-owned coating service, entrance doors by heroal offer maximum freedom of design and meet the demand for different colours on the outside and the inside. All heroal coating variants stand for especially durable and weather-resistant surfaces, protection against UV radiation as well as colour and gloss retention.

The high weather resistant heroal hwr powder coating offers you all the colours of the extensive RAL colour chart. In addition to the wide range of colours, you can also choose between different gloss rates - from dull matt through brilliant to metallic - with the most subtle nuances within one shade. That way, you can create the look that matches your home. The coating procedure heroal Surface Design (SD) enlarges the design options by a whole variety of looks, such as elegant wooden or modern concrete surfaces. For this purpose, the entrance door is heroal hwr powder-coated first and then refined using the required surface finish. The heroal coating service is complemented by the exclusive Les Couleurs® Le Corbusier partnership. In addition to the extensive RAL colour chart and the heroal SD surface designs, you can choose from the 63 exclusive, nature-inspired Le Corbusier colour shades, which can be harmoniously combined and also represent spatial effects. As a manufacturer of high-quality aluminium system solutions for the building shell, heroal has been awarded the German Design Award 2020. The heroal Les Couleurs® Le Corbusier entrance door received the award in the category "Excellent Product Design".