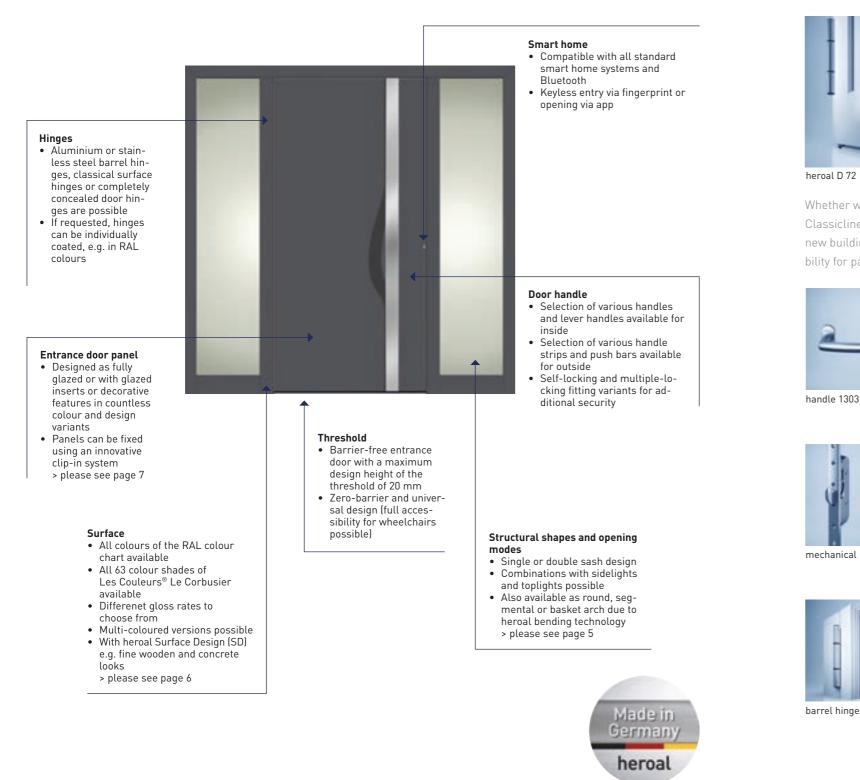

## CONFIGURATION: FINELY TUNED

Panel, hinges, push handle and lever handle perfectly combined, plus a threshold in universal design, a keyless access control, if required, and compatibility with all smart-home systems. You can benefit from numerous details when configurating your heroal entrance door system.

Due to its modular design, the heroal entrance door system combines excellent performances with comfortable usability. The different looks and functions can be flexibly adapted to every need and requirement. Your personal requirements where e.g. design, burglary resistance and heat insulation are concerned, are the decisive factors when choosing the system that is best for you.

heroal D 72

heroal D 72 RL

Whether with standard outer contours (heroal D 72), rounded-off Roundline contours (heroal D 72 RL) or bevelled Classicline contours [heroal D 72 CL], heroal door systems with a design depth of 72 mm are ideally suited for both new buildings and renovation. The entrance door system heroal D 92 UD offers high heat insulation values up to suitability for passive houses.

handle 13032

semi-automatic

surface hinge

handle 13033

fully automatic

concealed hinge

heroal locking systems are certified up to class RC 3 and therefore ideally suited for burglary resistance. The fully-automatic version provides special comfort through motor-driven opening and closing.

heroal door hinges include barrel hinges, surface hinges or concealed hinges to choose from. If required, they can be coated in the same colour as your entrance door or in a harmoniously contrasting colour.

heroal D 72 CL

heroal D 92 UD

heroal door lever handles in three variants are compatible with modern technology such as keyless entry and Bluetooth, ensuring high usability comfort.