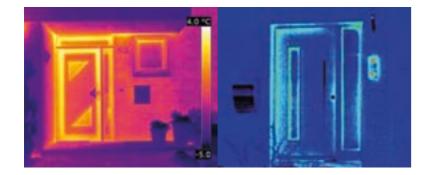

## ENERGY EFFICIENCY: STATE-OF-THE-ART

Entrance doors by heroal attain excellent heat insulation. Due to their modular design, heat insulation values for every requirement can be achieved - also qualifying for passive house suitability.

Entrance doors by heroal set new standards when it comes to heat insulation – the innovative heroal insulating strip technology combines maximum capacity with minimal loss of heat: the insulating strip geometries reduce the energy flow and, as a result, considerably decrease the thermal conduction. In addition, the profiles are foamed with a special foam: the heroal foaming procedure provides that the insulating chamber is 100 % filled - and that way ensures optimal heat insulation.

With heroal entrance doors you can reduce noise levels by up to 39 dB - which increases your comfort of living noticeably. The combination of different factors is decisive for the functionality of soundproof doors. In addition to a professional installation, the thightness and the density of the door play an important role for the reduction of noise. Because these are the only ways the door can absorb sound instead of passing it on.