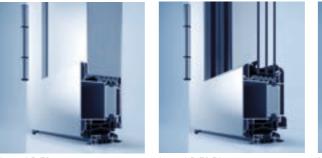

flush sash.

Due to their modular design, both door frame and door panel may be combined despite of their different designs. There are numerous variants to choose from. In addition to the exclusive heroal Les Couleurs<sup>®</sup> Le Corbusier door panel, other panels from well-known manufacturers can be installed using an innovative clip-in system for fixing. You can always choose between an infill and an attachment panel.

Infill panels are inserted in the door sash and, as a result, there is a small offset between the sash profile and the panel. Attachment panels, however, have the panel attached to the frame - on one or on both sides - so that the frame profile is elegantly covered. Sash and frame may also have an offset or an even design - you can choose between a recessed and a