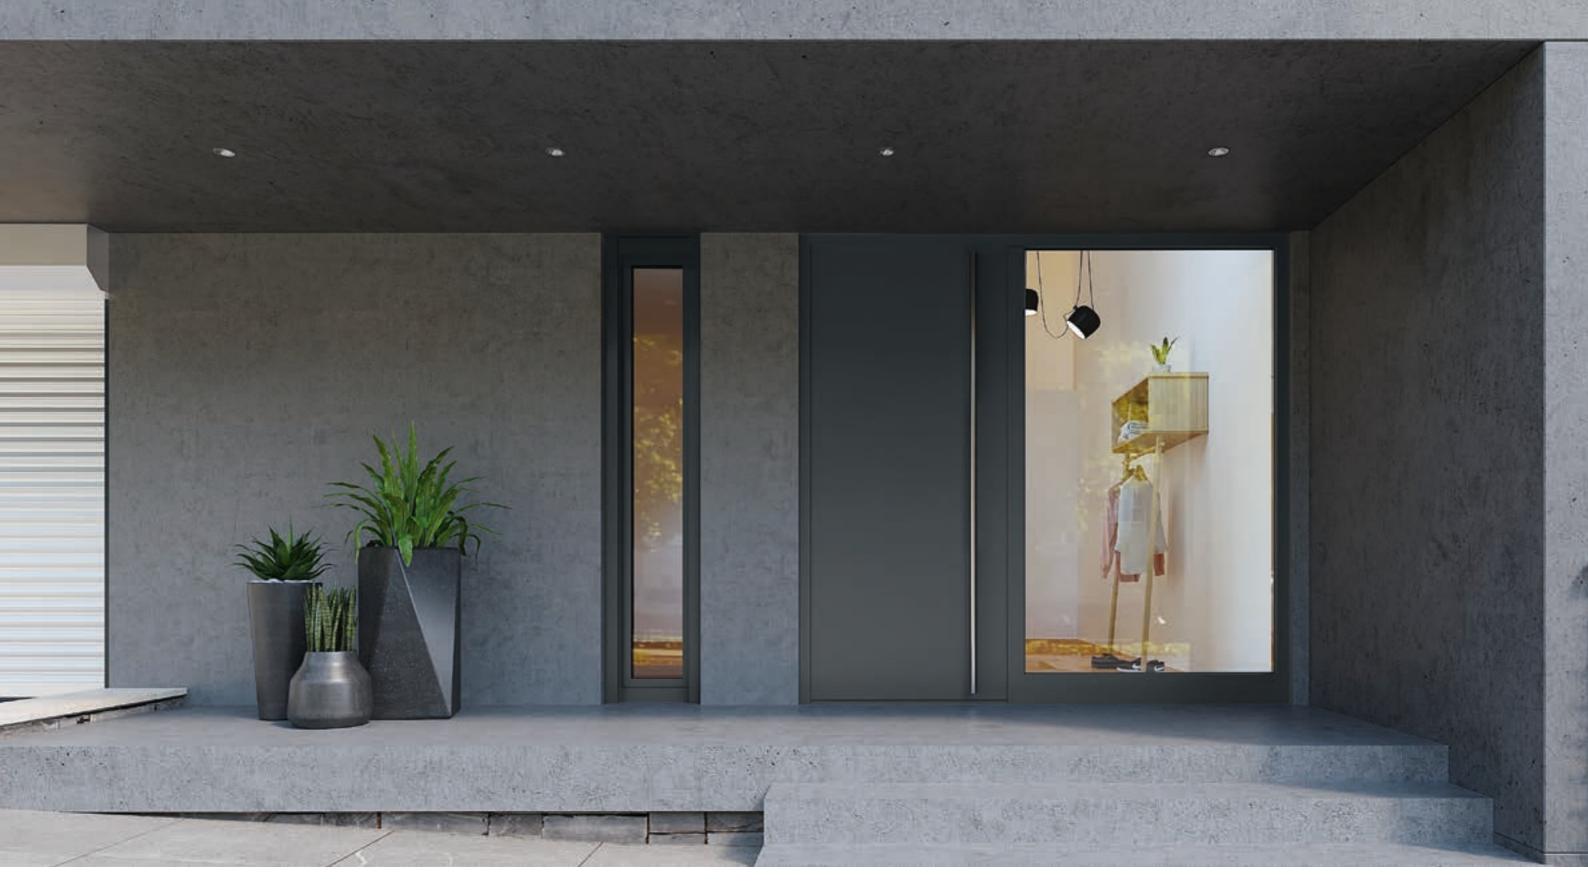

## YOUR ENTRANCE DOOR IS THE GATE TO YOUR WORLD.

Your entrance door is more than just a door to get into your house. By choosing high-grade, reliable entrance doors by heroal, you create individuality: because aluminium entrance doors offer a maximum of security, freedom of design and energy efficiency, reduce sound levels and can be designed to ideally adapt to various architectural styles and building shells.

## ENTRANCE DOORS: TO YOUR PREFERENCES

The design of your home begins at the entrance door heroal entrance doors open unlimited options for design. No matter what your preferences and requirements may be.

Design your entirely individual entrance door from an extensive range of door models, re-finishing options, operating elements and lots of extras. Depending on your requirements, the **structural shape** of the door can be single-sash or double-sash. **Sidelights** can be placed either on the left or on the right or on both sides of your entrance door. A **toplight** provides for additional light.

You can customize the **size** of your heroal entrance door: apart from standard sizes, especially large doors or side entrance doors are available. heroal entrance doors are tailor-made for you and your home. You can also choose the required **opening mode**, depending on whether you opt for a door opening towards the left (DIN left) or a door opening towards the right (DIN right).