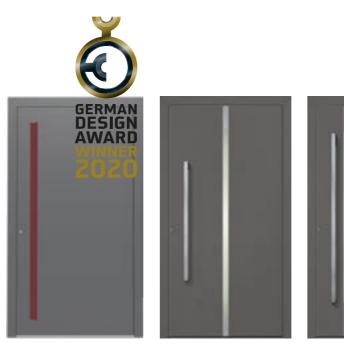

## **DESIGN: VARIETY CREATES FREEDOM**

Whether to match your windows, in your favourite colour or with a glazed zone: heroal entrance doors make unlimited design variants and door panels available to you. Have your entrance door made exactly to your design.

The high weather resistant heroal hwr powder coating offers you all the colours of the extensive RAL colour chart. In addition to the wide range of colours, you can also choose between different gloss rates - from dull matt through brilliant to metallic - with the most subtle nuances within one shade. That way, you can create the look that matches your home. The coating procedure heroal Surface Design (SD) enlarges the design options by a whole variety of looks, such as elegant wooden or modern concrete surfaces. For this purpose, the entrance door is heroal hwr powder-coated first and then refined using the required surface finish. The heroal coating service is complemented by the exclusive Les Couleurs® Le Corbusier partnership. In addition to the extensive RAL colour chart and the heroal SD surface designs, you can choose from the 63 exclusive, nature-inspired Le Corbusier colour shades, which can be harmoniously combined and also represent spatial effects. As a manufacturer of high-quality aluminium system solutions for the building shell, heroal has been awarded the German Design Award 2020. The heroal Les Couleurs® Le Corbusier entrance door received the award in the category "Excellent Product Design".