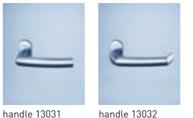

handle 13032

semi-automatic

surface hinge

handle 13033

fully automatic

concealed hinge

heroal locking systems are certified up to class RC 3 and therefore ideally suited for burglary resistance. The fully-automatic version provides special comfort through motor-driven opening and closing.

heroal D 72 CL

heroal D 92 UD

heroal door lever handles in three variants are compatible with modern technology such as keyless entry and Bluetooth, ensuring high usability comfort.