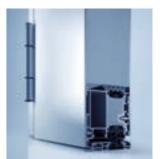

flush sash.

Due to their modular design, both door frame and door panel may be combined despite of their different designs. There are numerous variants to choose from. In addition to the exclusive heroal Les Couleurs<sup>®</sup> Le Corbusier door panel, other panels from well-known manufacturers can be installed using an innovative clip-in system for fixing. You can always choose between an infill and an attachment panel.

Infill panels are inserted in the door sash and, as a result, there is a small offset between the sash profile and the panel. Attachment panels, however, have the panel attached to the frame - on one or on both sides - so that the frame profile is elegantly covered. Sash and frame may also have an offset or an even design - you can choose between a recessed and a

Entrance doors by heroal set new standards when it comes to heat insulation – the innovative heroal insulating strip technology combines maximum capacity with minimal loss of heat: the insulating strip geometries reduce the energy flow and, as a result, considerably decrease the thermal conduction. In addition, the profiles are foamed with a special foam: the heroal foaming procedure provides that the insulating chamber is 100 % filled - and that way ensures optimal heat insulation.