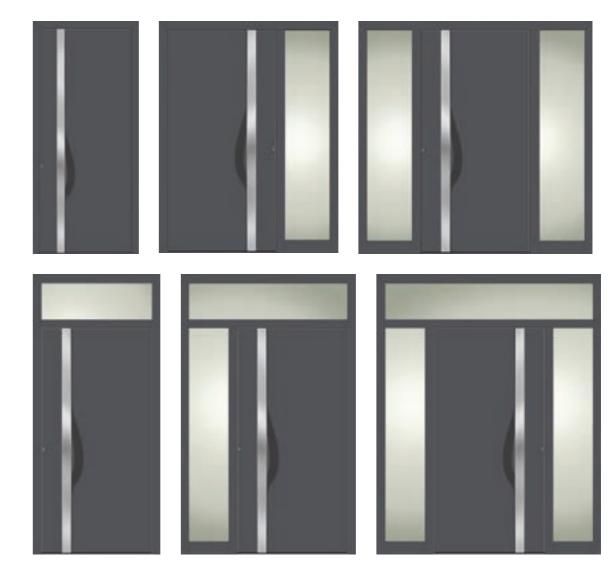

Design your entirely individual entrance door from an extensive range of door models, re-finishing options, operating elements and lots of extras. Depending on your requirements, the **structural shape** of the door can be single-sash or double-sash. **Sidelights** can be placed either on the left or on the right or on both sides of your entrance door. A **toplight** provides for additional light.

flush sash.

Due to their modular design, both door frame and door panel may be combined despite of their different designs. There are numerous variants to choose from. In addition to the exclusive heroal Les Couleurs<sup>®</sup> Le Corbusier door panel, other panels from well-known manufacturers can be installed using an innovative clip-in system for fixing. You can always choose between an infill and an attachment panel.

Infill panels are inserted in the door sash and, as a result, there is a small offset between the sash profile and the panel. Attachment panels, however, have the panel attached to the frame - on one or on both sides - so that the frame profile is elegantly covered. Sash and frame may also have an offset or an even design - you can choose between a recessed and a