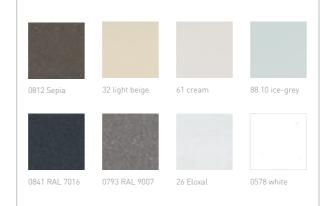

Thanks to the factory-owned coating service, entrance doors by heroal offer maximum freedom of design and meet the demand for different colours on the outside and the inside. All heroal coating variants stand for especially durable and weather-resistant surfaces, protection against UV radiation as well as colour and gloss retention.

The high weather resistant heroal hwr powder coating offers you all the colours of the extensive RAL colour chart. In addition to the wide range of colours, you can also choose between different gloss rates - from dull matt through brilliant to metallic - with the most subtle nuances within one shade. That way, you can create the look that matches your home. The coating procedure heroal Surface Design (SD) enlarges the design options by a whole variety of looks, such as elegant wooden or modern concrete surfaces. For this purpose, the entrance door is heroal hwr powder-coated first and then refined using the required surface finish. The heroal coating service is complemented by the exclusive Les Couleurs® Le Corbusier partnership. In addition to the extensive RAL colour chart and the heroal SD surface designs, you can choose from the 63 exclusive, nature-inspired Le Corbusier colour shades, which can be harmoniously combined and also represent spatial effects. As a manufacturer of high-quality aluminium system solutions for the building shell, heroal has been awarded the German Design Award 2020. The heroal Les Couleurs® Le Corbusier entrance door received the award in the category "Excellent Product Design".