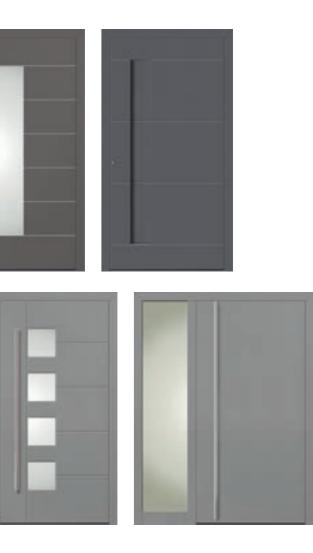

## **DESIGN: VARIETY CREATES FREEDOM**

Whether to match your windows, in your favourite colour or with a glazed zone: heroal entrance doors make unlimited design variants and door panels available to you. Have your entrance door made exactly to your design.

flush sash.

Due to their modular design, both door frame and door panel may be combined despite of their different designs. There are numerous variants to choose from. In addition to the exclusive heroal Les Couleurs<sup>®</sup> Le Corbusier door panel, other panels from well-known manufacturers can be installed using an innovative clip-in system for fixing. You can always choose between an infill and an attachment panel.

Infill panels are inserted in the door sash and, as a result, there is a small offset between the sash profile and the panel. Attachment panels, however, have the panel attached to the frame - on one or on both sides - so that the frame profile is elegantly covered. Sash and frame may also have an offset or an even design - you can choose between a recessed and a