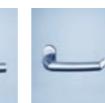

heroal D 72 CL

heroal D 92 UD

heroal door lever handles in three variants are compatible with modern technology such as keyless entry and Bluetooth, ensuring high usability comfort.