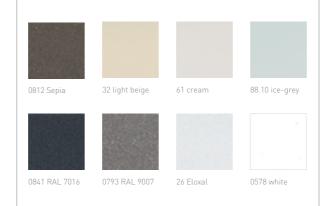

Thanks to the factory-owned coating service, entrance doors by heroal offer maximum freedom of design and meet the demand for different colours on the outside and the inside. All heroal coating variants stand for especially durable and weather-resistant surfaces, protection against UV radiation as well as colour and gloss retention.

The high weather resistant heroal hwr powder coating offers you all the colours of the extensive RAL colour chart. In addition to the wide range of colours, you can also choose between different gloss rates - from dull matt through brilliant to metallic - with the most subtle nuances within one shade. That way, you can create the look that matches your home. The coating procedure heroal Surface Design (SD) enlarges the design options by a whole variety of looks, such as elegant wooden or modern concrete surfaces. For this purpose, the entrance door is heroal hwr powder-coated first and then refined using the required surface finish. The heroal coating service is complemented by the exclusive Les Couleurs® Le Corbusier partnership. In addition to the extensive RAL colour chart and the heroal SD surface designs, you can choose from the 63 exclusive, nature-inspired Le Corbusier colour shades, which can be harmoniously combined and also represent spatial effects. As a manufacturer of high-quality aluminium system solutions for the building shell, heroal has been awarded the German Design Award 2020. The heroal Les Couleurs® Le Corbusier entrance door received the award in the category "Excellent Product Design".

The complete range of colours is on display in colour fans available to you. Due to printing techniques, the colours shown here may differ from the original.

Due to their modular design, both door frame and door panel may be combined despite of their different designs. There are numerous variants to choose from. In addition to the exclusive heroal Les Couleurs<sup>®</sup> Le Corbusier door panel, other panels from well-known manufacturers can be installed using an innovative clip-in system for fixing. You can always choose between an infill and an attachment panel.