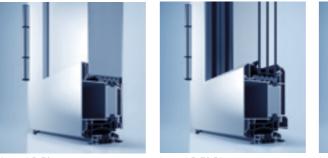

heroal D 72

heroal D 72 RL

Whether with standard outer contours (heroal D 72), rounded-off Roundline contours (heroal D 72 RL) or bevelled Classicline contours [heroal D 72 CL], heroal door systems with a design depth of 72 mm are ideally suited for both new buildings and renovation. The entrance door system heroal D 92 UD offers high heat insulation values up to suitability for passive houses.

semi-automatic

surface hinge

fully automatic

concealed hinge

heroal locking systems are certified up to class RC 3 and therefore ideally suited for burglary resistance. The fully-automatic version provides special comfort through motor-driven opening and closing.

heroal door hinges include barrel hinges, surface hinges or concealed hinges to choose from. If required, they can be coated in the same colour as your entrance door or in a harmoniously contrasting colour.