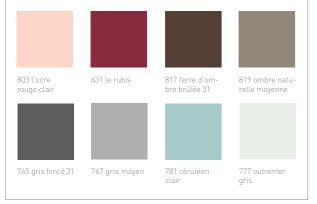

Thanks to the factory-owned coating service, entrance doors by heroal offer maximum freedom of design and meet the demand for different colours on the outside and the inside. All heroal coating variants stand for especially durable and weather-resistant surfaces, protection against UV radiation as well as colour and gloss retention.

The high weather resistant heroal hwr powder coating offers you all the colours of the extensive RAL colour chart. In addition to the wide range of colours, you can also choose between different gloss rates - from dull matt through brilliant to metallic - with the most subtle nuances within one shade. That way, you can create the look that matches your home. The coating procedure heroal Surface Design (SD) enlarges the design options by a whole variety of looks, such as elegant wooden or modern concrete surfaces. For this purpose, the entrance door is heroal hwr powder-coated first and then refined using the required surface finish. The heroal coating service is complemented by the exclusive Les Couleurs® Le Corbusier partnership. In addition to the extensive RAL colour chart and the heroal SD surface designs, you can choose from the 63 exclusive, nature-inspired Le Corbusier colour shades, which can be harmoniously combined and also represent spatial effects. As a manufacturer of high-quality aluminium system solutions for the building shell, heroal has been awarded the German Design Award 2020. The heroal Les Couleurs® Le Corbusier entrance door received the award in the category "Excellent Product Design".

The complete range of colours is on display in colour fans available to you. Due to printing techniques, the colours shown here may differ from the original.

Due to their modular design, both door frame and door panel may be combined despite of their different designs. There are numerous variants to choose from. In addition to the exclusive heroal Les Couleurs<sup>®</sup> Le Corbusier door panel, other panels from well-known manufacturers can be installed using an innovative clip-in system for fixing. You can always choose between an infill and an attachment panel.