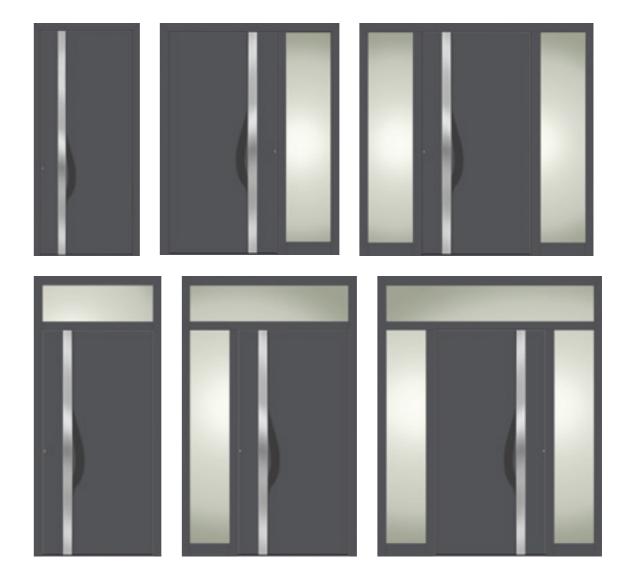

Design your entirely individual entrance door from an extensive range of door models, re-finishing options, operating elements and lots of extras. Depending on your requirements, the **structural shape** of the door can be single-sash or double-sash. **Sidelights** can be placed either on the left or on the right or on both sides of your entrance door. A **toplight** provides for additional light.

The complete range of colours is on display in colour fans available to you. Due to printing techniques, the colours shown here may differ from the original.

Due to their modular design, both door frame and door panel may be combined despite of their different designs. There are numerous variants to choose from. In addition to the exclusive heroal Les Couleurs<sup>®</sup> Le Corbusier door panel, other panels from well-known manufacturers can be installed using an innovative clip-in system for fixing. You can always choose between an infill and an attachment panel.