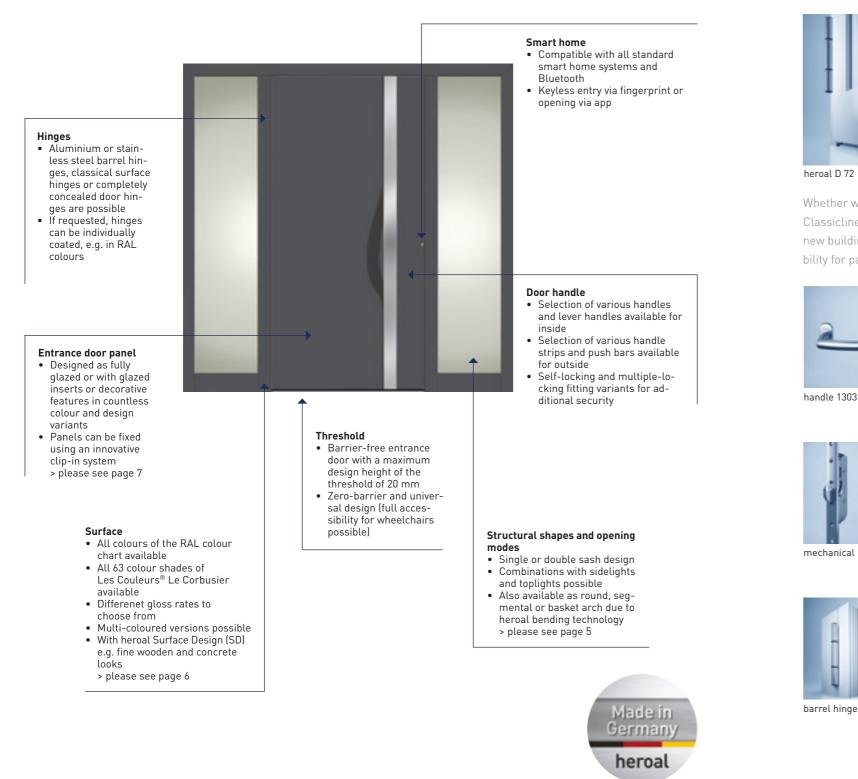

Design your entirely individual entrance door from an extensive range of door models, re-finishing options, operating elements and lots of extras. Depending on your requirements, the **structural shape** of the door can be single-sash or double-sash. **Sidelights** can be placed either on the left or on the right or on both sides of your entrance door. A **toplight** provides for additional light.

You can customize the **size** of your heroal entrance door: apart from standard sizes, especially large doors or side entrance doors are available. heroal entrance doors are tailor-made for you and your home. You can also choose the required **opening mode**, depending on whether you opt for a door opening towards the left (DIN left) or a door opening towards the right (DIN right).

# CONFIGURATION: FINELY TUNED

Panel, hinges, push handle and lever handle perfectly combined, plus a threshold in universal design, a keyless access control, if required, and compatibility with all smart-home systems. You can benefit from numerous details when configurating your heroal entrance door system.

Due to its modular design, the heroal entrance door system combines excellent performances with comfortable usability. The different looks and functions can be flexibly adapted to every need and requirement. Your personal requirements where e.g. design, burglary resistance and heat insulation are concerned, are the decisive factors when choosing the system that is best for you.

heroal door hinges include barrel hinges, surface hinges or concealed hinges to choose from. If required, they can be coated in the same colour as your entrance door or in a harmoniously contrasting colour.