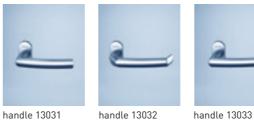

heroal D 72 CL

heroal D 92 UD

heroal door lever handles in three variants are compatible with modern technology such as keyless entry and Bluetooth, ensuring high usability comfort.