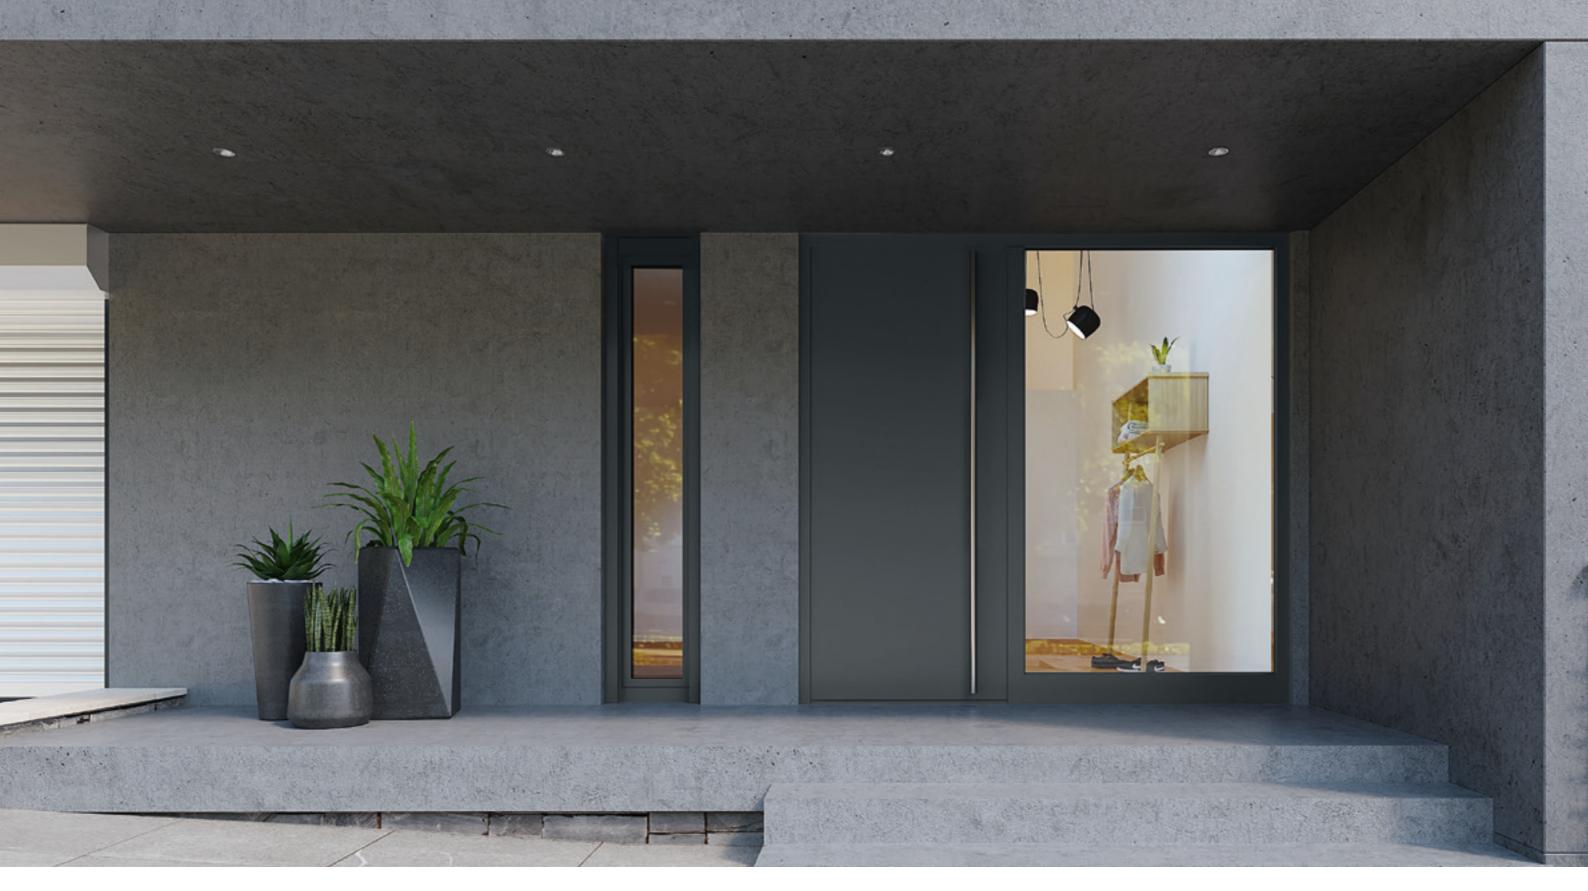

# ENTRANCE DOORS: TO YOUR PREFERENCES

The design of your home begins at the entrance door heroal entrance doors open unlimited options for design. No matter what your preferences and requirements may be.

Design your entirely individual entrance door from an extensive range of door models, re-finishing options, operating elements and lots of extras. Depending on your requirements, the **structural shape** of the door can be single-sash or double-sash. **Sidelights** can be placed either on the left or on the right or on both sides of your entrance door. A **toplight** provides for additional light.

You can customize the **size** of your heroal entrance door: apart from standard sizes, especially large doors or side entrance doors are available. heroal entrance doors are tailor-made for you and your home. You can also choose the required **opening mode**, depending on whether you opt for a door opening towards the left (DIN left) or a door opening towards the right (DIN right).