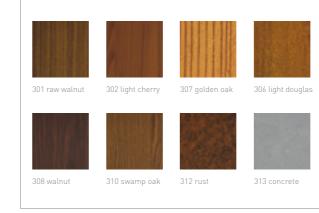

Thanks to the factory-owned coating service, entrance doors by heroal offer maximum freedom of design and meet the demand for different colours on the outside and the inside. All heroal coating variants stand for especially durable and weather-resistant surfaces, protection against UV radiation as well as colour and gloss retention.

The high weather resistant heroal hwr powder coating offers you all the colours of the extensive RAL colour chart. In addition to the wide range of colours, you can also choose between different gloss rates - from dull matt through brilliant to metallic - with the most subtle nuances within one shade. That way, you can create the look that matches your home. The coating procedure heroal Surface Design (SD) enlarges the design options by a whole variety of looks, such as elegant wooden or modern concrete surfaces. For this purpose, the entrance door is heroal hwr powder-coated first and then refined using the required surface finish. The heroal coating service is complemented by the exclusive Les Couleurs® Le Corbusier partnership. In addition to the extensive RAL colour chart and the heroal SD surface designs, you can choose from the 63 exclusive, nature-inspired Le Corbusier colour shades, which can be harmoniously combined and also represent spatial effects. As a manufacturer of high-quality aluminium system solutions for the building shell, heroal has been awarded the German Design Award 2020. The heroal Les Couleurs® Le Corbusier entrance door received the award in the category "Excellent Product Design".

The complete range of colours is on display in colour fans available to you. Due to printing techniques, the colours shown here may differ from the original.

Due to their modular design, both door frame and door panel may be combined despite of their different designs. There are numerous variants to choose from. In addition to the exclusive heroal Les Couleurs<sup>®</sup> Le Corbusier door panel, other panels from well-known manufacturers can be installed using an innovative clip-in system for fixing. You can always choose between an infill and an attachment panel.