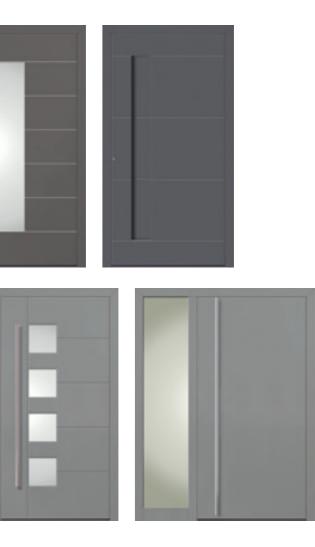

Design your entirely individual entrance door from an extensive range of door models, re-finishing options, operating elements and lots of extras. Depending on your requirements, the **structural shape** of the door can be single-sash or double-sash. **Sidelights** can be placed either on the left or on the right or on both sides of your entrance door. A **toplight** provides for additional light.

# **DESIGN: VARIETY CREATES FREEDOM**

Whether to match your windows, in your favourite colour or with a glazed zone: heroal entrance doors make unlimited design variants and door panels available to you. Have your entrance door made exactly to your design.