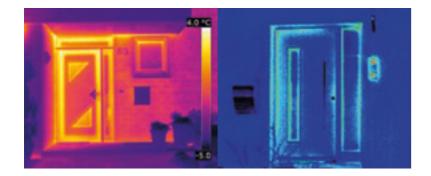

# ENERGY EFFICIENCY: STATE-OF-THE-ART

Entrance doors by heroal attain excellent heat insulation. Due to their modular design, heat insulation values for every requirement can be achieved - also qualifying for passive house suitability.

Entrance doors by heroal set new standards when it comes to heat insulation – the innovative heroal insulating strip technology combines maximum capacity with minimal loss of heat: the insulating strip geometries reduce the energy flow and, as a result, considerably decrease the thermal conduction. In addition, the profiles are foamed with a special foam: the heroal foaming procedure provides that the insulating chamber is 100 % filled - and that way ensures optimal heat insulation.

With **heroal entrance doors,** you can even reach passive house standards: the entrance door system heroal D 92 UD is characterized by high heat insulation values up to **passive house suitability**.