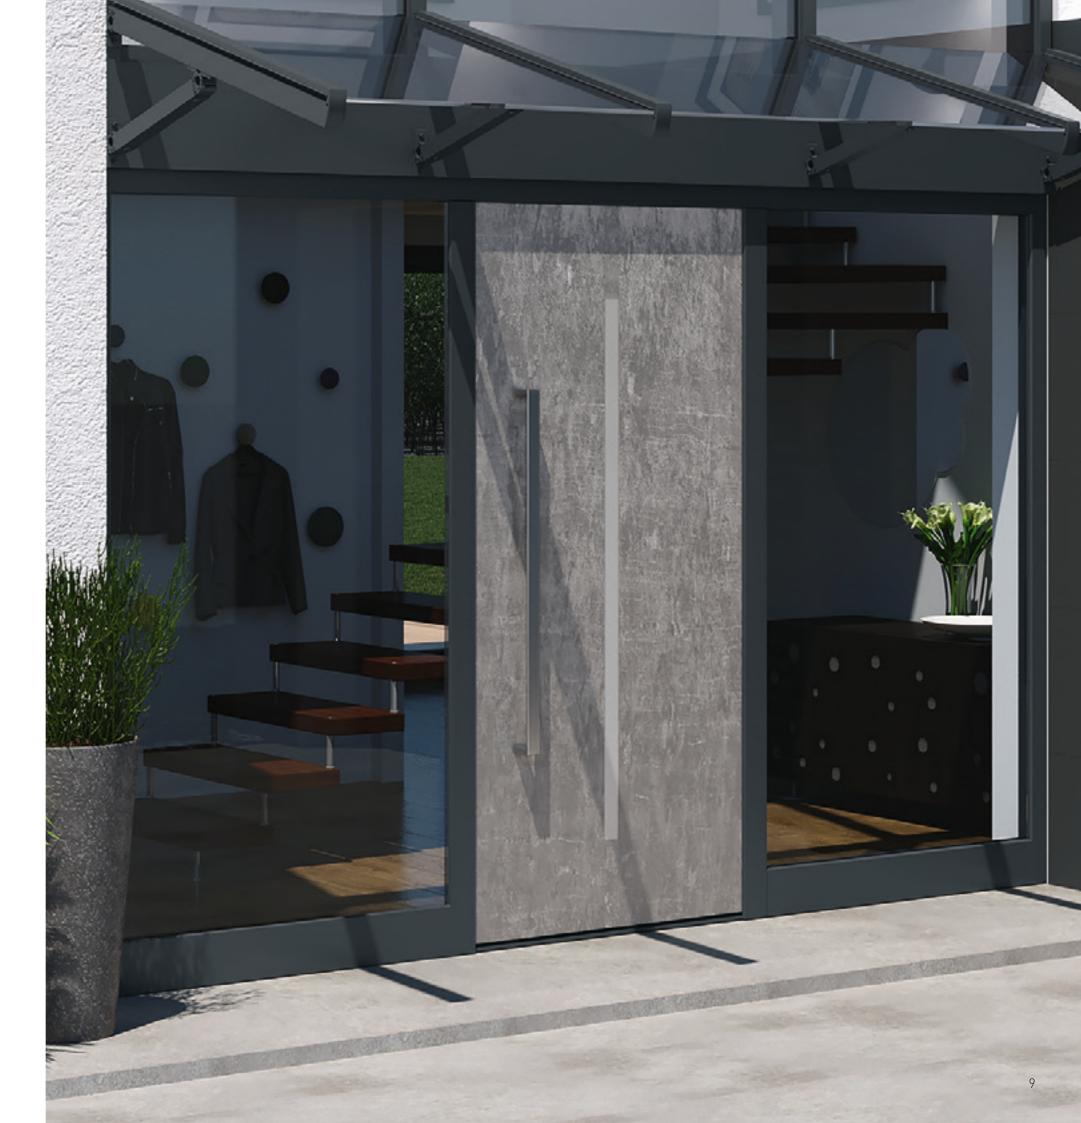

The high weather resistant heroal hwr powder coating offers you all the colours of the extensive RAL colour chart. In addition to the wide range of colours, you can also choose between different gloss rates - from dull matt through brilliant to metallic - with the most subtle nuances within one shade. That way, you can create the look that matches your home. The coating procedure heroal Surface Design (SD) enlarges the design options by a whole variety of looks, such as elegant wooden or modern concrete surfaces. For this purpose, the entrance door is heroal hwr powder-coated first and then refined using the required surface finish. The heroal coating service is complemented by the exclusive Les Couleurs® Le Corbusier partnership. In addition to the extensive RAL colour chart and the heroal SD surface designs, you can choose from the 63 exclusive, nature-inspired Le Corbusier colour shades, which can be harmoniously combined and also represent spatial effects. As a manufacturer of high-quality aluminium system solutions for the building shell, heroal has been awarded the German Design Award 2020. The heroal Les Couleurs® Le Corbusier entrance door received the award in the category "Excellent Product Design".

# heroal SD

The surface refining heroal SD enlarges the creative possibilities and offers particular resistibility and a high finishing comfort. First the entrance door is heroal hwr powder-coated and then refined in the required design.